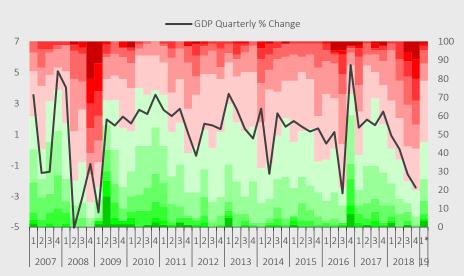

#### What Does the Heat Map Imply for 2019Q1 Growth?

As stated earlier, the explanatory power of heat maps for the direction of economic activity is more than their explanatory power for the extent of the change in economic activity. Nevertheless, presentation of the z-scores as a percentage distribution may provide a better indication of the extent of the change in economic activity.

To illustrate the relationship between the heat map and percentage change of seasonally and calendar-adjusted GDP on a quarterly basis, the percentage distribution of the colors of z-score intervals and quarterly percentage change of GDP are graphed together (Figure 2). As depicted, in the quarters where economic activity contracted, negative z-scores in the heat map increased significantly. Similarly, when there is an increase in negative z-scores, the quarterly growth rate decelerates, and when there is an increase in positive z-scores, quarterly growth rate accelerates.