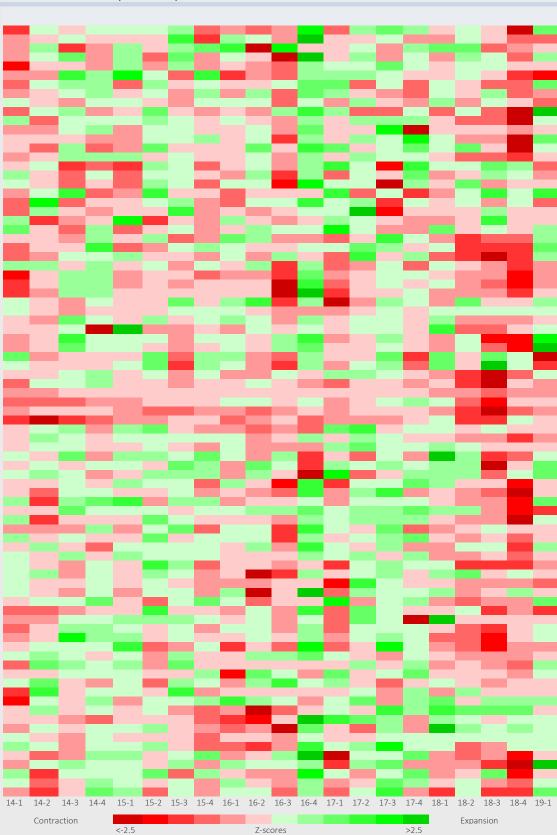

The heat map constructed by the indicators in Table 1 is presented in Figure 1. The z-scores in each cell of the map are colored by the tones of red and green, which indicate negative and positive z-scores, respectively. Each tone of the colors corresponds to 0.5-point interval of z-scores. As the colors get darker, the z-score increases in absolute terms. In other words, a darker red shows that the deceleration in the indicator grows stronger, whereas a darker green shows that the acceleration in the indicator grows stronger.

#### Table 1: Indicators in Heat Map

| Main Headings                                | Series                                                                                                         | # of series | Source   |
|----------------------------------------------|----------------------------------------------------------------------------------------------------------------|-------------|----------|
| Shopping Mall Turnover Index<br>(SMTI)*      | Technology, Clothing, Shoes-Bags, Hypermarket, Food, Other                                                     | 6           | CSC      |
| White Goods                                  | Domestic Sales, Production, Exports, Imports                                                                   | 4           | TURKBESD |
| Industry Domestic Turnover<br>(DTI)**        | Intermediate, Durable, Nondurable, Capital Goods and Energy                                                    | 5           | TURKSTAT |
| Industry Non-Domestic<br>Turnover (NDTI) *** | Intermediate, Durable, Nondurable, Capital Goods and Energy                                                    | 5           | TURKSTAT |
| Export Volume Index (EVI)                    | Intermediate, Consumption and Capital Goods                                                                    | 3           | TURKSTAT |
| Import Volume Index (IVI)                    | Intermediate, Consumption and Capital Goods                                                                    | 3           | TURKSTAT |
| Ercan Türkan Consumption<br>Index            | Food, Non-food, Total, Total (including vehicles)                                                              | 4           | ETTE     |
| Budgetary Expenditures *                     | Compensation of Employees, Social Security Contribution,<br>Goods and Services Purchases, Capital Expenditures | 4           | MTF      |
| Home Sales                                   | First and Second Hand Sale (Mortgaged and Other)                                                               | 4           | TURKSTAT |
| Credit Stock*                                | Commercial (TRY), Commercial (FX, adjusted), Personal,<br>Housing, Vehicle, Credit Card                        | 6           | BRSA     |
| Company Establishment                        | Industry, Construction, Services                                                                               | 3           | TOBB     |
| Company Liquidation                          | Industry, Construction, Services                                                                               | 3           | TOBB     |
| Retail Sales Volume Index (RSVI)             | Food, Non-food (exc. fuel), Automotive Fuel                                                                    | 3           | TURKSTAT |
| Retail Payment System*                       | Total                                                                                                          | 1           | CBRT     |
| Industrial Production Index (IPI)            | Intermediate, Durable, Nondurable, Capital Goods and Energy                                                    | 5           | TURKSTAT |
| Airline Statistics                           | Commercial Aircraft and Load (Domestic & International)                                                        | 4           | MTI      |
| Maritime Load Statistics                     | Total Exports-Imports, Total Cabotage, Total Transit                                                           | 3           | MTI      |
| Vehicles                                     | Domestic Sales, Production, Exports (Auto, light-heavy comm. vehicles)                                         | 9           | ADA, AMA |
| Foreign Visitors                             | Europe, CIS, America, Africa, Asia                                                                             | 5           | CBRT     |
| Tax Revenue*                                 | Domestic VAT, VAT on Imports, SCT, Stamp Duties and Income Tax                                                 | 5           | MTF      |

\* deflated by CPI or related CPI items.

\*\* deflated by Domestic PPI.

\*\*\* deflated by Non-domestic PPI.

The intensification of red or green colors in the heat map provides information on whether the economic activity is in a contraction or expansion phase, and on the spread **of** the contraction/expansion across sectors. For example, in the third quarter of 2016, when seasonally and calendar-adjusted GDP contracted by 2.8 percent on a quarterly basis, the red colors intensified. However, in the rapid recovery recorded in the following quarter, the intensity of green colors increased significantly.