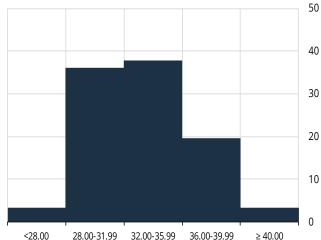

#### 24-Month Ahead Inflation Expectations

Graph 5: Probability Distribution of 24-Month Ahead CPI Inflation Expectations (%)

Graph 6: Distribution of Point Estimates for 24-Month Ahead CPI Inflation (%)

(\*) Detailed information related to the probability estimation and point estimation can be found on the CBRT's website under the headings "Statistics / Tendency Surveys / Survey of Market Participants / Metadata".