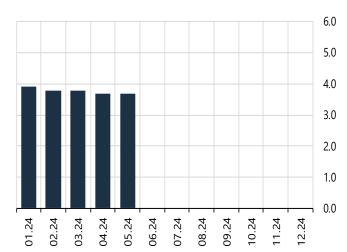

# Survey of Market Participants Aggregated Results (\*)

|                                                               | Мо                               | Monthly Inflation    |                            |                                                 | Annual Inflation                      |                                                      |                                       |                                     |  |
|---------------------------------------------------------------|----------------------------------|----------------------|----------------------------|-------------------------------------------------|---------------------------------------|------------------------------------------------------|---------------------------------------|-------------------------------------|--|
| What is your expectation of the CPI? (%)                      | Current Month                    | Next Month           | 2nd Month<br>Ahead<br>2.34 | End of the Year<br>(J anuary-December)<br>43.64 | End of the<br>Next 12 Months<br>33.21 | End of the Next Year<br>(J anuary-December)<br>25.61 | End of the<br>Next 24 Months<br>21.33 | End of the Next<br>5 Years<br>11.78 |  |
|                                                               | 3.04                             |                      |                            |                                                 |                                       |                                                      |                                       |                                     |  |
| What is your expectation of the US Dollar rate in the i       | interhank foreign exchange mar   | kat?                 |                            |                                                 |                                       | End of the Current                                   |                                       | End of the Next                     |  |
| (Turkish Lira-TRY) (Please indicate in four decimals) 32.6190 |                                  |                      |                            |                                                 | End of the Year<br>38.7771            | 12 Months<br>41.7997                                 |                                       |                                     |  |
|                                                               |                                  |                      |                            |                                                 |                                       | 52.0190                                              | 30.7771                               | 41.7957                             |  |
|                                                               |                                  |                      |                            |                                                 |                                       |                                                      | Current Year                          | Next Year                           |  |
|                                                               |                                  |                      |                            |                                                 |                                       |                                                      | (J anuary-December)                   | (J anuary-Decembe                   |  |
| What is your expectation of the annual current account        | nt balance? ( (+)S urplus, (-)De | ficit ) (\$ Billion) |                            |                                                 |                                       |                                                      | -30.5                                 | -28.7                               |  |
|                                                               |                                  |                      |                            |                                                 |                                       |                                                      | Current Year                          | Next Year                           |  |
|                                                               |                                  |                      |                            |                                                 |                                       |                                                      | (J anuary-December)                   | -                                   |  |
| What is your expectation of the GDP growth rate? ((           | +) Increase, (-) Decrease ) (%   | ))                   |                            |                                                 |                                       |                                                      | 3.3                                   | 3.7                                 |  |
|                                                               |                                  |                      |                            |                                                 |                                       |                                                      |                                       | End of the                          |  |
|                                                               |                                  |                      |                            |                                                 |                                       |                                                      |                                       | Current Month                       |  |
| What is your expectation of the Borsa Istanbul (BIST)         | Repo and Reverse Repo Mark       | et overnight inte    | rest rate? (%)             |                                                 |                                       |                                                      |                                       | 51.51                               |  |
|                                                               |                                  |                      |                            |                                                 | End of the                            |                                                      |                                       | 24-Month                            |  |
| What is your expectation of one week CPDT rate and            | tion interact rate? (0/)         |                      |                            |                                                 | Current Month                         | 3-Month Ahead                                        | 12-Month Ahead                        | Ahead                               |  |
| What is your expectation of one-week CBRT repo aut            | Luon milerest raile? (%)         |                      |                            |                                                 | 50.00                                 | 50.00                                                | 37.11                                 | 23.57                               |  |