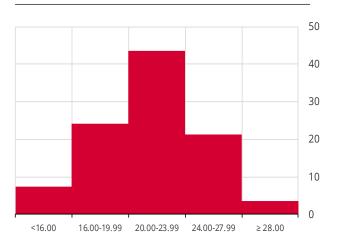

#### 24-Month Ahead Inflation Expectations

Graph 5: Probability Distribution of 24-Month Ahead CPI Inflation Expectations (%)

Graph 6: Distribution of Point Estimates for 24-Month Ahead CPI Inflation (%)

(\*) Detailed information related to the probability estimation and point estimation can be found on the CBRT's website under the headings "Statistics / Tendency Surveys / Survey of Market Participants / Metadata".