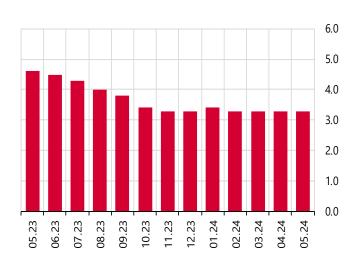

# Graph 11: GDP Growth Rate Expectation for 2024 (%)

**The Survey of Market Participants** is conducted on a monthly basis with a panel of **72** participants consisting of **54** experts from the financial sector and **18** experts from the real sector.

# Survey of Market Participants Aggregated Results (\*)

|                                                               | Мо                               | Monthly Inflation    |                            |                                                 | Annual Inflation                      |                                                      |                                       |                                     |  |
|---------------------------------------------------------------|----------------------------------|----------------------|----------------------------|-------------------------------------------------|---------------------------------------|------------------------------------------------------|---------------------------------------|-------------------------------------|--|
| What is your expectation of the CPI? (%)                      | Current Month                    | Next Month           | 2nd Month<br>Ahead<br>2.34 | End of the Year<br>(J anuary-December)<br>43.64 | End of the<br>Next 12 Months<br>33.21 | End of the Next Year<br>(J anuary-December)<br>25.61 | End of the<br>Next 24 Months<br>21.33 | End of the Next<br>5 Years<br>11.78 |  |
|                                                               | 3.04                             |                      |                            |                                                 |                                       |                                                      |                                       |                                     |  |
| What is your expectation of the US Dollar rate in the i       | interhank foreign exchange mar   | kat?                 |                            |                                                 |                                       | End of the Current                                   |                                       | End of the Next                     |  |
| (Turkish Lira-TRY) (Please indicate in four decimals) 32.6190 |                                  |                      |                            |                                                 | End of the Year<br>38.7771            | 12 Months<br>41.7997                                 |                                       |                                     |  |
|                                                               |                                  |                      |                            |                                                 |                                       | 52.0190                                              | 30.7771                               | 41.7957                             |  |
|                                                               |                                  |                      |                            |                                                 |                                       |                                                      | Current Year                          | Next Year                           |  |
|                                                               |                                  |                      |                            |                                                 |                                       |                                                      | (J anuary-December)                   | (J anuary-Decembe                   |  |
| What is your expectation of the annual current account        | nt balance? ( (+)S urplus, (-)De | ficit ) (\$ Billion) |                            |                                                 |                                       |                                                      | -30.5                                 | -28.7                               |  |
|                                                               |                                  |                      |                            |                                                 |                                       |                                                      | Current Year                          | Next Year                           |  |
|                                                               |                                  |                      |                            |                                                 |                                       |                                                      | (J anuary-December)                   | -                                   |  |
| What is your expectation of the GDP growth rate? ((           | +) Increase, (-) Decrease ) (%   | ))                   |                            |                                                 |                                       |                                                      | 3.3                                   | 3.7                                 |  |
|                                                               |                                  |                      |                            |                                                 |                                       |                                                      |                                       | End of the                          |  |
|                                                               |                                  |                      |                            |                                                 |                                       |                                                      |                                       | Current Month                       |  |
| What is your expectation of the Borsa Istanbul (BIST)         | Repo and Reverse Repo Mark       | et overnight inte    | rest rate? (%)             |                                                 |                                       |                                                      |                                       | 51.51                               |  |
|                                                               |                                  |                      |                            |                                                 | End of the                            |                                                      |                                       | 24-Month                            |  |
| What is your expectation of one week CPDT rate and            | tion interact rate? (0/)         |                      |                            |                                                 | Current Month                         | 3-Month Ahead                                        | 12-Month Ahead                        | Ahead                               |  |
| What is your expectation of one-week CBRT repo aut            | Luon milerest raile? (%)         |                      |                            |                                                 | 50.00                                 | 50.00                                                | 37.11                                 | 23.57                               |  |