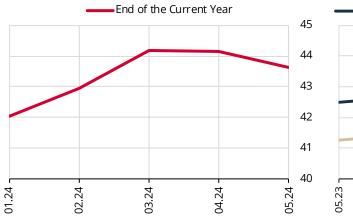

# SURVEY OF MARKET PARTICIPANTS

DATA GOVERNANCE AND STATISTICS DEPARTMENT SURVEYS AND INDICES DIVISION

RKEZ BANKASI

BANKAS

MAY 2024



1

# **Survey of Market Participants**

#### **Table 1: Participants**

| Participants              | Responses |  |  |
|---------------------------|-----------|--|--|
| Financial Sector          | 51        |  |  |
| Banks                     | 28        |  |  |
| Non-Bank Financial Sector | 23        |  |  |
| RealSector                | 16        |  |  |
| Total                     | 67        |  |  |

## **Annual Inflation Expectations**

Graph 1: End of the Current Year Inflation Expectation (%)







### **Distributions of 12 and 24 Month Ahead Inflation Expectations**



#### **12-Month Ahead Inflation Expectations**

Graph 3: Probability Distribution of 12-Month Ahead CPI Inflation Expectations (%)





#### 24-Month Ahead Inflation Expectations

Graph 5: Probability Distribution of 24-Month Ahead CPI Inflation Expectations (%)



Graph 6: Distribution of Point Estimates for 24-Month Ahead CPI Inflation (%)



(\*) Detailed information related to the probability estimation and point estimation can be found on the CBRT's website under the headings "Statistics / Tendency Surveys / Survey of Market Participants / Metadata".

### **Interest Rate Expectations**

#### Graph 7: BIST Repo and Reverse Repo Overnight Interest Rate (%)

BIST Repo and Reverse Repo Overnight Interest Rate (En