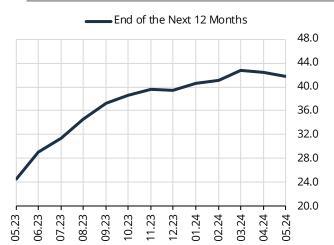

# Graph 10: End of the Next 12 Months US Dollar Rate Expectation (\$/TL)

3

4

# Survey of Market Participants Aggregated Results (\*)

|                                                               | Мо                               | Monthly Inflation    |                            |                                                 | Annual Inflation                      |                                                      |                                       |                                     |  |
|---------------------------------------------------------------|----------------------------------|----------------------|----------------------------|-------------------------------------------------|---------------------------------------|------------------------------------------------------|---------------------------------------|-------------------------------------|--|
| What is your expectation of the CPI? (%)                      | Current Month                    | Next Month           | 2nd Month<br>Ahead<br>2.34 | End of the Year<br>(J anuary-December)<br>43.64 | End of the<br>Next 12 Months<br>33.21 | End of the Next Year<br>(J anuary-December)<br>25.61 | End of the<br>Next 24 Months<br>21.33 | End of the Next<br>5 Years<br>11.78 |  |
|                                                               | 3.04                             |                      |                            |                                                 |                                       |                                                      |                                       |                                     |  |
| What is your expectation of the US Dollar rate in the i       | interhank foreign exchange mar   | kat?                 |                            |                                                 |                                       | End of the Current                                   |                                       | End of the Next                     |  |
| (Turkish Lira-TRY) (Please indicate in four decimals) 32.6190 |                                  |                      |                            |                                                 | End of the Year<br>38.7771            | 12 Months<br>41.7997                                 |                                       |                                     |  |
|                                                               |                                  |                      |                            |                                                 |                                       | 52.0190                                              | 30.7771                               | 41.7957                             |  |
|                                                               |                                  |                      |                            |                                                 |                                       |                                                      | Current Year                          | Next Year                           |  |
|                                                               |                                  |                      |                            |                                                 |                                       |                                                      | (J anuary-December)                   | (J anuary-Decembe                   |  |
| What is your expectation of the annual current account        | nt balance? ( (+)S urplus, (-)De | ficit ) (\$ Billion) |                            |                                                 |                                       |                                                      | -30.5                                 | -28.7                               |  |
|                                                               |                                  |                      |                            |                                                 |                                       |                                                      | Current Year                          | Next Year                           |  |
|                                                               |                                  |                      |                            |                                                 |                                       |                                                      | (J anuary-December)                   | -                                   |  |
| What is your expectation of the GDP growth rate? ((           | +) Increase, (-) Decrease ) (%   | ))                   |                            |                                                 |                                       |                                                      | 3.3                                   | 3.7                                 |  |
|                                                               |                                  |                      |                            |                                                 |                                       |                                                      |                                       | End of the                          |  |
|                                                               |                                  |                      |                            |                                                 |                                       |                                                      |                                       | Current Month                       |  |
| What is your expectation of the Borsa Istanbul (BIST)         | Repo and Reverse Repo Mark       | et overnight inte    | rest rate? (%)             |                                                 |                                       |                                                      |                                       | 51.51                               |  |
|                                                               |                                  |                      |                            |                                                 | End of the                            |                                                      |                                       | 24-Month                            |  |
| What is your expectation of one week CPDT rate and            | tion interact rate? (0/)         |                      |                            |                                                 | Current Month                         | 3-Month Ahead                                        | 12-Month Ahead                        | Ahead                               |  |
| What is your expectation of one-week CBRT repo aut            | Luon milerest raile? (%)         |                      |                            |                                                 | 50.00                                 | 50.00                                                | 37.11                                 | 23.57                               |  |