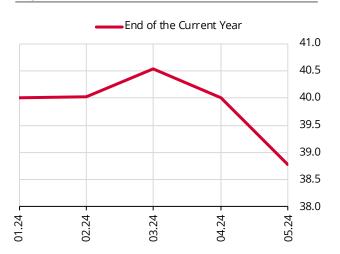

## **Annual Inflation Expectations**

Graph 1: End of the Current Year Inflation Expectation (%)

# Survey of Market Participants Aggregated Results (\*)

|                                                               | Мо                               | Monthly Inflation    |                            |                                                 | Annual Inflation                      |                                                      |                                       |                                     |  |
|---------------------------------------------------------------|----------------------------------|----------------------|----------------------------|-------------------------------------------------|---------------------------------------|------------------------------------------------------|---------------------------------------|-------------------------------------|--|
| What is your expectation of the CPI? (%)                      | Current Month                    | Next Month           | 2nd Month<br>Ahead<br>2.34 | End of the Year<br>(J anuary-December)<br>43.64 | End of the<br>Next 12 Months<br>33.21 | End of the Next Year<br>(J anuary-December)<br>25.61 | End of the<br>Next 24 Months<br>21.33 | End of the Next<br>5 Years<br>11.78 |  |
|                                                               | 3.04                             |                      |                            |                                                 |                                       |                                                      |                                       |                                     |  |
| What is your expectation of the US Dollar rate in the i       | interhank foreign exchange mar   | kat?                 |                            |                                                 |                                       | End of the Current                                   |                                       | End of the Next                     |  |
| (Turkish Lira-TRY) (Please indicate in four decimals) 32.6190 |                                  |                      |                            |                                                 | End of the Year<br>38.7771            | 12 Months<br>41.7997                                 |                                       |                                     |  |
|                                                               |                                  |                      |                            |                                                 |                                       | 52.0190                                              | 30.7771                               | 41.7957                             |  |
|                                                               |                                  |                      |                            |                                                 |                                       |                                                      | Current Year                          | Next Year                           |  |
|                                                               |                                  |                      |                            |                                                 |                                       |                                                      | (J anuary-December)                   | (J anuary-Decembe                   |  |
| What is your expectation of the annual current account        | nt balance? ( (+)S urplus, (-)De | ficit ) (\$ Billion) |                            |                                                 |                                       |                                                      | -30.5                                 | -28.7                               |  |
|                                                               |                                  |                      |                            |                                                 |                                       |                                                      | Current Year                          | Next Year                           |  |
|                                                               |                                  |                      |                            |                                                 |                                       |                                                      | (J anuary-December)                   | -                                   |  |
| What is your expectation of the GDP growth rate? ((           | +) Increase, (-) Decrease ) (%   | ))                   |                            |                                                 |                                       |                                                      | 3.3                                   | 3.7                                 |  |
|                                                               |                                  |                      |                            |                                                 |                                       |                                                      |                                       | End of the                          |  |
|                                                               |                                  |                      |                            |                                                 |                                       |                                                      |                                       | Current Month                       |  |
| What is your expectation of the Borsa Istanbul (BIST)         | Repo and Reverse Repo Mark       | et overnight inte    | rest rate? (%)             |                                                 |                                       |                                                      |                                       | 51.51                               |  |
|                                                               |                                  |                      |                            |                                                 | End of the                            |                                                      |                                       | 24-Month                            |  |
| What is your expectation of one week CPDT rate and            | tion interact rate? (0/)         |                      |                            |                                                 | Current Month                         | 3-Month Ahead                                        | 12-Month Ahead                        | Ahead                               |  |
| What is your expectation of one-week CBRT repo aut            | Luon milerest raile? (%)         |                      |                            |                                                 | 50.00                                 | 50.00                                                | 37.11                                 | 23.57                               |  |