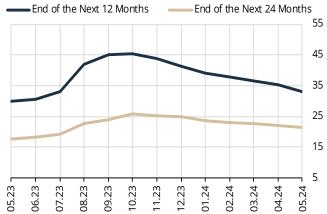

#### **12-Month Ahead Inflation Expectations**

Graph 3: Probability Distribution of 12-Month Ahead CPI Inflation Expectations (%)

(\*) Detailed information related to the probability estimation and point estimation can be found on the CBRT's website under the headings "Statistics / Tendency Surveys / Survey of Market Participants / Metadata".