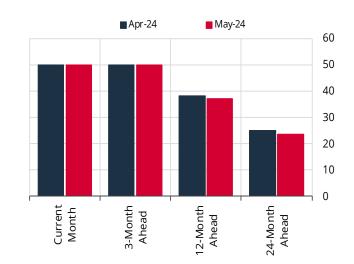

#### Graph 8: One-week CBRT Repo Aution Interest Rate (%)

# Survey of Market Participants Aggregated Results (\*)

|                                                               | Мо                               | Monthly Inflation    |                            |                                                 | Annual Inflation                      |                                                      |                                       |                                     |  |
|---------------------------------------------------------------|----------------------------------|----------------------|----------------------------|-------------------------------------------------|---------------------------------------|------------------------------------------------------|---------------------------------------|-------------------------------------|--|
| What is your expectation of the CPI? (%)                      | Current Month                    | Next Month           | 2nd Month<br>Ahead<br>2.34 | End of the Year<br>(J anuary-December)<br>43.64 | End of the<br>Next 12 Months<br>33.21 | End of the Next Year<br>(J anuary-December)<br>25.61 | End of the<br>Next 24 Months<br>21.33 | End of the Next<br>5 Years<br>11.78 |  |
|                                                               | 3.04                             |                      |                            |                                                 |                                       |                                                      |                                       |                                     |  |
| What is your expectation of the US Dollar rate in the i       | interhank foreign exchange mar   | kat?                 |                            |                                                 |                                       | End of the Current                                   |                                       | End of the Next                     |  |
| (Turkish Lira-TRY) (Please indicate in four decimals) 32.6190 |                                  |                      |                            |                                                 | End of the Year<br>38.7771            | 12 Months<br>41.7997                                 |                                       |                                     |  |
|                                                               |                                  |                      |                            |                                                 |                                       | 52.0190                                              | 30.7771                               | 41.7957                             |  |
|                                                               |                                  |                      |                            |                                                 |                                       |                                                      | Current Year                          | Next Year                           |  |
|                                                               |                                  |                      |                            |                                                 |                                       |                                                      | (J anuary-December)                   | (J anuary-Decembe                   |  |
| What is your expectation of the annual current account        | nt balance? ( (+)S urplus, (-)De | ficit ) (\$ Billion) |                            |                                                 |                                       |                                                      | -30.5                                 | -28.7                               |  |
|                                                               |                                  |                      |                            |                                                 |                                       |                                                      | Current Year                          | Next Year                           |  |
|                                                               |                                  |                      |                            |                                                 |                                       |                                                      | (J anuary-December)                   | -                                   |  |
| What is your expectation of the GDP growth rate? ((           | +) Increase, (-) Decrease ) (%   | ))                   |                            |                                                 |                                       |                                                      | 3.3                                   | 3.7                                 |  |
|                                                               |                                  |                      |                            |                                                 |                                       |                                                      |                                       | End of the                          |  |
|                                                               |                                  |                      |                            |                                                 |                                       |                                                      |                                       | Current Month                       |  |
| What is your expectation of the Borsa Istanbul (BIST)         | Repo and Reverse Repo Mark       | et overnight inte    | rest rate? (%)             |                                                 |                                       |                                                      |                                       | 51.51                               |  |
|                                                               |                                  |                      |                            |                                                 | End of the                            |                                                      |                                       | 24-Month                            |  |
| What is your expectation of one week CPDT rate and            | tion interact rate? (0/)         |                      |                            |                                                 | Current Month                         | 3-Month Ahead                                        | 12-Month Ahead                        | Ahead                               |  |
| What is your expectation of one-week CBRT repo aut            | Luon milerest raile? (%)         |                      |                            |                                                 | 50.00                                 | 50.00                                                | 37.11                                 | 23.57                               |  |