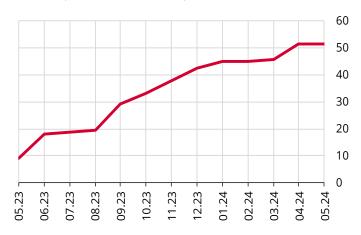

#### Graph 7: BIST Repo and Reverse Repo Overnight Interest Rate (%)

BIST Repo and Reverse Repo Overnight Interest Rate (End of the Current Month)

# Survey of Market Participants Aggregated Results (\*)

|                                                               | Мо                               | Monthly Inflation    |                            |                                                 | Annual Inflation                      |                                                      |                                       |                                     |  |
|---------------------------------------------------------------|----------------------------------|----------------------|----------------------------|-------------------------------------------------|---------------------------------------|------------------------------------------------------|---------------------------------------|-------------------------------------|--|
| What is your expectation of the CPI? (%)                      | Current Month                    | Next Month           | 2nd Month<br>Ahead<br>2.34 | End of the Year<br>(J anuary-December)<br>43.64 | End of the<br>Next 12 Months<br>33.21 | End of the Next Year<br>(J anuary-December)<br>25.61 | End of the<br>Next 24 Months<br>21.33 | End of the Next<br>5 Years<br>11.78 |  |
|                                                               | 3.04                             |                      |                            |                                                 |                                       |                                                      |                                       |                                     |  |
| What is your expectation of the US Dollar rate in the i       | interhank foreign exchange mar   | kat?                 |                            |                                                 |                                       | End of the Current                                   |                                       | End of the Next                     |  |
| (Turkish Lira-TRY) (Please indicate in four decimals) 32.6190 |                                  |                      |                            |                                                 | End of the Year<br>38.7771            | 12 Months<br>41.7997                                 |                                       |                                     |  |
|                                                               |                                  |                      |                            |                                                 |                                       | 52.0190                                              | 30.7771                               | 41.7957                             |  |
|                                                               |                                  |                      |                            |                                                 |                                       |                                                      | Current Year                          | Next Year                           |  |
|                                                               |                                  |                      |                            |                                                 |                                       |                                                      | (J anuary-December)                   | (J anuary-Decembe                   |  |
| What is your expectation of the annual current account        | nt balance? ( (+)S urplus, (-)De | ficit ) (\$ Billion) |                            |                                                 |                                       |                                                      | -30.5                                 | -28.7                               |  |
|                                                               |                                  |                      |                            |                                                 |                                       |                                                      | Current Year                          | Next Year                           |  |
|                                                               |                                  |                      |                            |                                                 |                                       |                                                      | (J anuary-December)                   | -                                   |  |
| What is your expectation of the GDP growth rate? ((           | +) Increase, (-) Decrease ) (%   | ))                   |                            |                                                 |                                       |                                                      | 3.3                                   | 3.7                                 |  |
|                                                               |                                  |                      |                            |                                                 |                                       |                                                      |                                       | End of the                          |  |
|                                                               |                                  |                      |                            |                                                 |                                       |                                                      |                                       | Current Month                       |  |
| What is your expectation of the Borsa Istanbul (BIST)         | Repo and Reverse Repo Mark       | et overnight inte    | rest rate? (%)             |                                                 |                                       |                                                      |                                       | 51.51                               |  |
|                                                               |                                  |                      |                            |                                                 | End of the                            |                                                      |                                       | 24-Month                            |  |
| What is your expectation of one week CPDT rate and            | tion interact rate? (0/)         |                      |                            |                                                 | Current Month                         | 3-Month Ahead                                        | 12-Month Ahead                        | Ahead                               |  |
| What is your expectation of one-week CBRT repo aut            | Luon milerest raile? (%)         |                      |                            |                                                 | 50.00                                 | 50.00                                                | 37.11                                 | 23.57                               |  |