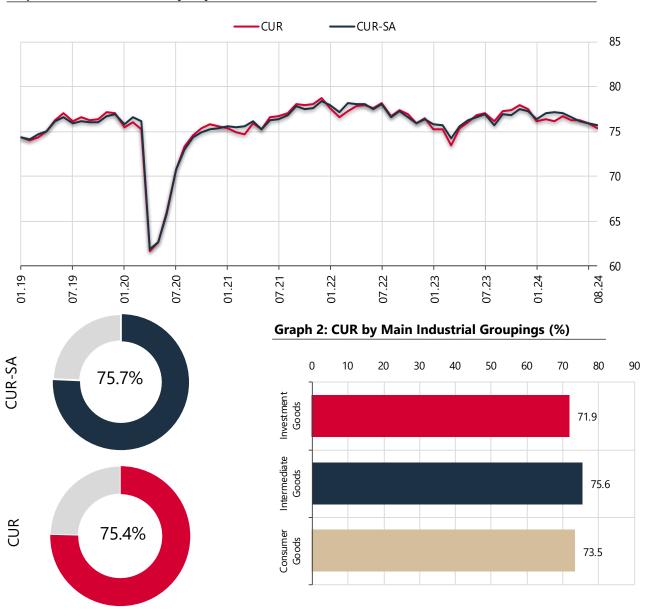

## Capacity Utilization Rate of Manufacturing Industry (CUR)

Graph 1: CUR and Seasonally Adjusted CUR (%)

## Table 1: CUR Developments in Aggregated Results (\*)

| (%)         | CUR-SA | CUR       | Consumer<br>Goods | Durable<br>Consumer Goods | Non-Durable<br>Consumer Goods | Intermediate Goods | Investment Goods |
|-------------|--------|-----------|-------------------|---------------------------|-------------------------------|--------------------|------------------|
| August 2023 | 75.7   | 76.1      | 73.0              | 73.5                      | 72.9                          | 75.9               | 73.5             |
| July 2024   | 75.9   | 75.9      | 72.7              | 72.9                      | 72.7                          | 75.6               | 76.0             |
| August 2024 | 75.7   | 75.4      | 73.5              | 72.6                      | 73.7                          | 75.6               | 71.9             |
|             | •••    | <b>↓↓</b> |                   | <b>↓↓</b>                 | +1                            |                    | ↓↓               |