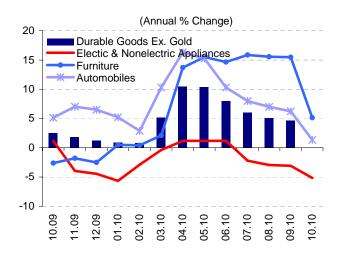

### **Central Bank of Turkey**

November 4, 2010

The rate of increase in prices of core goods (goods excluding food, energy, alcoholic beverages, tobacco and gold) slowed to 1.25 percent year-on-year. Although this decline was mostly attributable to the fading base effects from the 2009 tax incentives, the annual inflation in core goods continued to fall in tax-adjusted terms. Indeed, prices of durable goods (excluding gold) continued to fall in October, and the downtrend spread across all subcategories. New-season price increases in clothing and footwear were lower than the seasonal averages in recent years.

|                             | Monthly Perce | entage Change | Annual Percentage Change |              |  |
|-----------------------------|---------------|---------------|--------------------------|--------------|--|
|                             | October 2010  | October 2009  | October 2010             | October 2009 |  |
| СРІ                         | 1.83          | 2.41          | 8.62                     | 5.08         |  |
| 1. Goods                    | 2.36          | 3.00          | 10.37                    | 4.96         |  |
| Energy                      | 0.20          | 2.50          | 8.08                     | 1.10         |  |
| Unprocessed Foods           | 7.96          | 5.87          | 31.28                    | 13.18        |  |
| Processed Food              | 1.19          | 0.50          | 5.04                     | 0.01         |  |
| Goods excl. Energy and Food | 1.41          | 3.29          | 5.63                     | 6.16         |  |
| Core Goods                  | 2.06          | 4.00          | 1.25                     | 2.77         |  |
| Durable Goods               | -0.18         | 4.12          | 1.97                     | 4.42         |  |
| ex. Gold                    | -0.31         | 4.24          | 0.06                     | 2.50         |  |
| Semi-Durable Goods          | 2.18          | 3.62          | 6.24                     | 2.03         |  |
| Non-Durable Goods           | 3.23          | 2.24          | 15.94                    | 7.36         |  |
| 2. Services                 | 0.30          | 0.76          | 3.73                     | 5.42         |  |
| Rents                       | 0.40          | 0.47          | 4.01                     | 5.70         |  |
| Restaurants and Hotels      | 1.08          | 1.24          | 9.61                     | 7.48         |  |
| Transport                   | 0.41          | 0.59          | 6.81                     | 2.60         |  |
| Other                       | -0.16         | 0.72          | -0.06                    | 5.31         |  |
| Source: TURKSTAT, CBRT      |               |               |                          |              |  |