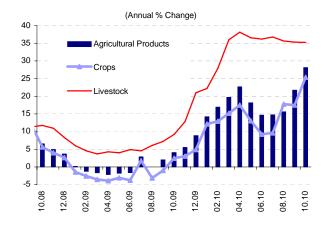

### ...PPI...

In October, producer prices increased by 1.21 percent, while annual PPI inflation rose to 9.92 percent. Agricultural prices increased by a dramatic 6.59 percent amid soaring prices of vegetables, particularly tomatoes. Meanwhile, livestock prices continued to rise at a faster pace. Prices for raw materials such as wheat, barley and cotton also increased further.

Source: TURKSTAT.

| October PPI and Sub-Items (Percentage Change) |        |         |        |         |        |  |  |  |  |
|-----------------------------------------------|--------|---------|--------|---------|--------|--|--|--|--|
|                                               | Weight | 20      | 10     | 2009    |        |  |  |  |  |
|                                               | weight | Monthly | Annual | Monthly | Annual |  |  |  |  |
| PPI                                           | 100    | 1.21    | 9.92   | 0.28    | 0.19   |  |  |  |  |
| Agriculture                                   | 17.07  | 6.59    | 26.71  | 1.13    | 5.52   |  |  |  |  |
| Industry                                      | 82.93  | 0.01    | 6.47   | 0.10    | -0.97  |  |  |  |  |
| Mining                                        | 2.62   | -1.17   | 8.61   | -1.44   | 3.71   |  |  |  |  |
| Manufacturing                                 | 72.95  | 0.08    | 5.15   | 0.16    | -0.73  |  |  |  |  |
| Electricity, gas and water                    | 7.36   | -0.30   | 19.18  | -0.24   | -7.96  |  |  |  |  |