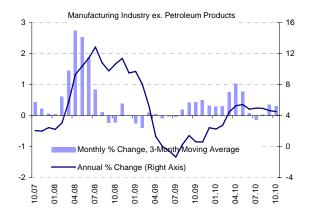

#### Central Bank of Turkey

November 4, 2010

Manufacturing industry prices remained stable month-on-month, whereas manufacturing industry prices excluding petroleum products and base metals picked up by 0.36 percent due to higher producer prices for textile products.

Based on the MIGs classification, prices of intermediate goods and capital goods declined month-on-month, while prices of durable goods increased on rising producer prices for white goods and furniture. Among non-durable goods, higher producer prices for textiles were balanced by lower producer prices for white meat and dairy products.

Overall, rising agricultural prices continue to weigh on consumer prices, whereas manufacturing industry prices have no significant effect.

| Changes in PPI based on MIGS Classification |                                |                                                     |                                                                                       |                                                                                                                    |                                                                                                                                                                                                                                                                                                                                                                          |                                                                                                                                                                                                                                                                                                                                                                                                                                                     |                                                                                                                                                                                                                                                                                                                                                                                                                                                                                                                                |                                                                                                                                                                                                                                                                                                                                                                                                                                                                                                                                                                                                         |                                                                                                                                                                                                                                                                                                                                                                                                                                                                                                                                                                                                                                                                              |                                                                                                                                                                                                                                                                                                                                                                                                                                                                                                                                                                                                                                                                                                                                                  |                                                                                                                                                                                                                                                                                                                                                                                                                                                                                                                                                                                                                                                                                                                                                                                                                       |                                                                                                                                                                                                                                                                                                                                                                     |                                                                                                                                                                                                                                                                                                                                                                                                                                                                                                                                                                                                                                                                                                                                                                                                                                                                                                                                                                |
|---------------------------------------------|--------------------------------|-----------------------------------------------------|---------------------------------------------------------------------------------------|--------------------------------------------------------------------------------------------------------------------|--------------------------------------------------------------------------------------------------------------------------------------------------------------------------------------------------------------------------------------------------------------------------------------------------------------------------------------------------------------------------|-----------------------------------------------------------------------------------------------------------------------------------------------------------------------------------------------------------------------------------------------------------------------------------------------------------------------------------------------------------------------------------------------------------------------------------------------------|--------------------------------------------------------------------------------------------------------------------------------------------------------------------------------------------------------------------------------------------------------------------------------------------------------------------------------------------------------------------------------------------------------------------------------------------------------------------------------------------------------------------------------|---------------------------------------------------------------------------------------------------------------------------------------------------------------------------------------------------------------------------------------------------------------------------------------------------------------------------------------------------------------------------------------------------------------------------------------------------------------------------------------------------------------------------------------------------------------------------------------------------------|------------------------------------------------------------------------------------------------------------------------------------------------------------------------------------------------------------------------------------------------------------------------------------------------------------------------------------------------------------------------------------------------------------------------------------------------------------------------------------------------------------------------------------------------------------------------------------------------------------------------------------------------------------------------------|--------------------------------------------------------------------------------------------------------------------------------------------------------------------------------------------------------------------------------------------------------------------------------------------------------------------------------------------------------------------------------------------------------------------------------------------------------------------------------------------------------------------------------------------------------------------------------------------------------------------------------------------------------------------------------------------------------------------------------------------------|-----------------------------------------------------------------------------------------------------------------------------------------------------------------------------------------------------------------------------------------------------------------------------------------------------------------------------------------------------------------------------------------------------------------------------------------------------------------------------------------------------------------------------------------------------------------------------------------------------------------------------------------------------------------------------------------------------------------------------------------------------------------------------------------------------------------------|---------------------------------------------------------------------------------------------------------------------------------------------------------------------------------------------------------------------------------------------------------------------------------------------------------------------------------------------------------------------|----------------------------------------------------------------------------------------------------------------------------------------------------------------------------------------------------------------------------------------------------------------------------------------------------------------------------------------------------------------------------------------------------------------------------------------------------------------------------------------------------------------------------------------------------------------------------------------------------------------------------------------------------------------------------------------------------------------------------------------------------------------------------------------------------------------------------------------------------------------------------------------------------------------------------------------------------------------|
| Monthly Percentage Change                   |                                |                                                     |                                                                                       |                                                                                                                    |                                                                                                                                                                                                                                                                                                                                                                          |                                                                                                                                                                                                                                                                                                                                                                                                                                                     |                                                                                                                                                                                                                                                                                                                                                                                                                                                                                                                                |                                                                                                                                                                                                                                                                                                                                                                                                                                                                                                                                                                                                         |                                                                                                                                                                                                                                                                                                                                                                                                                                                                                                                                                                                                                                                                              |                                                                                                                                                                                                                                                                                                                                                                                                                                                                                                                                                                                                                                                                                                                                                  |                                                                                                                                                                                                                                                                                                                                                                                                                                                                                                                                                                                                                                                                                                                                                                                                                       |                                                                                                                                                                                                                                                                                                                                                                     |                                                                                                                                                                                                                                                                                                                                                                                                                                                                                                                                                                                                                                                                                                                                                                                                                                                                                                                                                                |
| Oct 09                                      | Nov 09                         | Dec 09                                              | Jan 10                                                                                | Feb 10                                                                                                             | Mar 10                                                                                                                                                                                                                                                                                                                                                                   | Apr 10                                                                                                                                                                                                                                                                                                                                                                                                                                              | May 10                                                                                                                                                                                                                                                                                                                                                                                                                                                                                                                         | Jun 10                                                                                                                                                                                                                                                                                                                                                                                                                                                                                                                                                                                                  | Jul 10                                                                                                                                                                                                                                                                                                                                                                                                                                                                                                                                                                                                                                                                       | Aug 10                                                                                                                                                                                                                                                                                                                                                                                                                                                                                                                                                                                                                                                                                                                                           | Sept 10                                                                                                                                                                                                                                                                                                                                                                                                                                                                                                                                                                                                                                                                                                                                                                                                               | Oct 10                                                                                                                                                                                                                                                                                                                                                              | Annual                                                                                                                                                                                                                                                                                                                                                                                                                                                                                                                                                                                                                                                                                                                                                                                                                                                                                                                                                         |
| -0.41                                       | 0.63                           | 0.89                                                | 0.28                                                                                  | 0.66                                                                                                               | 3.06                                                                                                                                                                                                                                                                                                                                                                     | 1.80                                                                                                                                                                                                                                                                                                                                                                                                                                                | 0.00                                                                                                                                                                                                                                                                                                                                                                                                                                                                                                                           | -0.50                                                                                                                                                                                                                                                                                                                                                                                                                                                                                                                                                                                                   | 0.49                                                                                                                                                                                                                                                                                                                                                                                                                                                                                                                                                                                                                                                                         | 0.79                                                                                                                                                                                                                                                                                                                                                                                                                                                                                                                                                                                                                                                                                                                                             | 0.83                                                                                                                                                                                                                                                                                                                                                                                                                                                                                                                                                                                                                                                                                                                                                                                                                  | -0.22                                                                                                                                                                                                                                                                                                                                                               | 9.02                                                                                                                                                                                                                                                                                                                                                                                                                                                                                                                                                                                                                                                                                                                                                                                                                                                                                                                                                           |
| 0.03                                        | 0.67                           | -0.15                                               | -0.16                                                                                 | 0.36                                                                                                               | 0.59                                                                                                                                                                                                                                                                                                                                                                     | -0.72                                                                                                                                                                                                                                                                                                                                                                                                                                               | -0.59                                                                                                                                                                                                                                                                                                                                                                                                                                                                                                                          | 0.10                                                                                                                                                                                                                                                                                                                                                                                                                                                                                                                                                                                                    | 0.12                                                                                                                                                                                                                                                                                                                                                                                                                                                                                                                                                                                                                                                                         | -0.18                                                                                                                                                                                                                                                                                                                                                                                                                                                                                                                                                                                                                                                                                                                                            | 0.04                                                                                                                                                                                                                                                                                                                                                                                                                                                                                                                                                                                                                                                                                                                                                                                                                  | -0.45                                                                                                                                                                                                                                                                                                                                                               | -0.37                                                                                                                                                                                                                                                                                                                                                                                                                                                                                                                                                                                                                                                                                                                                                                                                                                                                                                                                                          |
| -1.63                                       | -0.01                          | 0.43                                                | -0.36                                                                                 | -0.92                                                                                                              | 0.28                                                                                                                                                                                                                                                                                                                                                                     | -0.48                                                                                                                                                                                                                                                                                                                                                                                                                                               | 0.78                                                                                                                                                                                                                                                                                                                                                                                                                                                                                                                           | 0.16                                                                                                                                                                                                                                                                                                                                                                                                                                                                                                                                                                                                    | -1.64                                                                                                                                                                                                                                                                                                                                                                                                                                                                                                                                                                                                                                                                        | 0.49                                                                                                                                                                                                                                                                                                                                                                                                                                                                                                                                                                                                                                                                                                                                             | 0.13                                                                                                                                                                                                                                                                                                                                                                                                                                                                                                                                                                                                                                                                                                                                                                                                                  | 1.23                                                                                                                                                                                                                                                                                                                                                                | 0.03                                                                                                                                                                                                                                                                                                                                                                                                                                                                                                                                                                                                                                                                                                                                                                                                                                                                                                                                                           |
| 1.23                                        | 0.20                           | -0.02                                               | 0.12                                                                                  | 0.54                                                                                                               | 0.73                                                                                                                                                                                                                                                                                                                                                                     | 0.45                                                                                                                                                                                                                                                                                                                                                                                                                                                | -0.49                                                                                                                                                                                                                                                                                                                                                                                                                                                                                                                          | -0.51                                                                                                                                                                                                                                                                                                                                                                                                                                                                                                                                                                                                   | 0.29                                                                                                                                                                                                                                                                                                                                                                                                                                                                                                                                                                                                                                                                         | -0.27                                                                                                                                                                                                                                                                                                                                                                                                                                                                                                                                                                                                                                                                                                                                            | 0.74                                                                                                                                                                                                                                                                                                                                                                                                                                                                                                                                                                                                                                                                                                                                                                                                                  | 0.17                                                                                                                                                                                                                                                                                                                                                                | 1.96                                                                                                                                                                                                                                                                                                                                                                                                                                                                                                                                                                                                                                                                                                                                                                                                                                                                                                                                                           |
| -0.12                                       | 4.31                           | 0.25                                                | 0.54                                                                                  | 4.88                                                                                                               | 1.99                                                                                                                                                                                                                                                                                                                                                                     | 0.91                                                                                                                                                                                                                                                                                                                                                                                                                                                | 0.47                                                                                                                                                                                                                                                                                                                                                                                                                                                                                                                           | -0.93                                                                                                                                                                                                                                                                                                                                                                                                                                                                                                                                                                                                   | 0.68                                                                                                                                                                                                                                                                                                                                                                                                                                                                                                                                                                                                                                                                         | 2.45                                                                                                                                                                                                                                                                                                                                                                                                                                                                                                                                                                                                                                                                                                                                             | -0.01                                                                                                                                                                                                                                                                                                                                                                                                                                                                                                                                                                                                                                                                                                                                                                                                                 | 0.15                                                                                                                                                                                                                                                                                                                                                                | 16.68                                                                                                                                                                                                                                                                                                                                                                                                                                                                                                                                                                                                                                                                                                                                                                                                                                                                                                                                                          |
|                                             | -0.41<br>0.03<br>-1.63<br>1.23 | -0.41 0.63<br>0.03 0.67<br>-1.63 -0.01<br>1.23 0.20 | Oct 09 Nov 09 Dec 09 -0.41 0.63 0.89 0.03 0.67 -0.15 -1.63 -0.01 0.43 1.23 0.20 -0.02 | Oct 09 Nov 09 Dec 09 Jan 10 -0.41 0.63 0.89 0.28 0.03 0.67 -0.15 -0.16 -1.63 -0.01 0.43 -0.36 1.23 0.20 -0.02 0.12 | Monthly           Oct 09         Nov 09         Dec 09         Jan 10         Feb 10           -0.41         0.63         0.89         0.28         0.66           0.03         0.67         -0.15         -0.16         0.36           -1.63         -0.01         0.43         -0.36         -0.92           1.23         0.20         -0.02         0.12         0.54 | Monthly Percent           Oct 09         Nov 09         Dec 09         Jan 10         Feb 10         Mar 10           -0.41         0.63         0.89         0.28         0.66         3.06           0.03         0.67         -0.15         -0.16         0.36         0.59           -1.63         -0.01         0.43         -0.36         -0.92         0.28           1.23         0.20         -0.02         0.12         0.54         0.73 | Monthly Percentage CF           Oct 09         Nov 09         Dec 09         Jan 10         Feb 10         Mar 10         Apr 10           -0.41         0.63         0.89         0.28         0.66         3.06         1.80           0.03         0.67         -0.15         -0.16         0.36         0.59         -0.72           -1.63         -0.01         0.43         -0.36         -0.92         0.28         -0.48           1.23         0.20         -0.02         0.12         0.54         0.73         0.45 | Monthly Percentage Change           Oct 09         Nov 09         Dec 09         Jan 10         Feb 10         Mar 10         Apr 10         May 10           -0.41         0.63         0.89         0.28         0.66         3.06         1.80         0.00           0.03         0.67         -0.15         -0.16         0.36         0.59         -0.72         -0.59           -1.63         -0.01         0.43         -0.36         -0.92         0.28         -0.48         0.78           1.23         0.20         -0.02         0.12         0.54         0.73         0.45         -0.49 | Monthly Percentage Change           Oct 09         Nov 09         Dec 09         Jan 10         Feb 10         Mar 10         Apr 10         May 10         Jun 10           -0.41         0.63         0.89         0.28         0.66         3.06         1.80         0.00         -0.50           0.03         0.67         -0.15         -0.16         0.36         0.59         -0.72         -0.59         0.10           -1.63         -0.01         0.43         -0.36         -0.92         0.28         -0.48         0.78         0.16           1.23         0.20         -0.02         0.12         0.54         0.73         0.45         -0.49         -0.51 | Monthly Percentage Change           Oct 09         Nov 09         Dec 09         Jan 10         Feb 10         Mar 10         Apr 10         May 10         Jun 10         Jul 10           -0.41         0.63         0.89         0.28         0.66         3.06         1.80         0.00         -0.50         0.49           0.03         0.67         -0.15         -0.16         0.36         0.59         -0.72         -0.59         0.10         0.12           -1.63         -0.01         0.43         -0.36         -0.92         0.28         -0.48         0.78         0.16         -1.64           1.23         0.20         -0.02         0.12         0.54         0.73         0.45         -0.49         -0.51         0.29 | Monthly Percentage Change           Oct 09         Nov 09         Dec 09         Jan 10         Feb 10         Mar 10         Apr 10         May 10         Jun 10         Jul 10         Aug 10           -0.41         0.63         0.89         0.28         0.66         3.06         1.80         0.00         -0.50         0.49         0.79           0.03         0.67         -0.15         -0.16         0.36         0.59         -0.72         -0.59         0.10         0.12         -0.18           -1.63         -0.01         0.43         -0.36         -0.92         0.28         -0.48         0.78         0.16         -1.64         0.49           1.23         0.20         -0.02         0.12         0.54         0.73         0.45         -0.49         -0.51         0.29         -0.27 | Nov 09 Nov 09 Dec 09 Jan 10 Feb 10 Mar 10 Apr 10 May 10 Jun 10 Jul 10 Aug 10 Sept 10    -0.41 0.63 0.89 0.28 0.66 3.06 1.80 0.00 -0.50 0.49 0.79 0.83    -0.03 0.67 -0.15 -0.16 0.36 0.59 -0.72 -0.59 0.10 0.12 -0.18 0.04    -1.63 -0.01 0.43 -0.36 -0.92 0.28 -0.48 0.78 0.16 -1.64 0.49 0.13    -1.23 0.20 -0.02 0.12 0.54 0.73 0.45 -0.49 -0.51 0.29 -0.27 0.74 | Monthly Percentage Change           Oct 09         Nov 09         Dec 09         Jan 10         Feb 10         Mar 10         Apr 10         May 10         Jun 10         Jul 10         Aug 10         Sept 10         Oct 10           -0.41         0.63         0.89         0.28         0.66         3.06         1.80         0.00         -0.50         0.49         0.79         0.83         -0.22           0.03         0.67         -0.15         -0.16         0.36         0.59         -0.72         -0.59         0.10         0.12         -0.18         0.04         -0.45           -1.63         -0.01         0.43         -0.36         -0.92         0.28         -0.48         0.78         0.16         -1.64         0.49         0.13         1.23           1.23         0.20         -0.02         0.12         0.54         0.73         0.45         -0.49         -0.51         0.29         -0.27         0.74         0.17 |