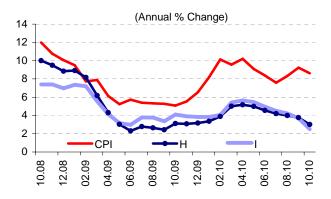

#### ...EVALUATIONS...

In October, consumer prices were up 1.83 percent, while annual inflation was down 0.62 percentage points to 8.62 percent. The rate of increase in the CPI index excluding energy, unprocessed food, alcoholic beverages, tobacco and gold (SCA-H) fell to 3.02 percent year-on-year. With a further exclusion of processed food, the rate of increase in the index (SCA-I) dropped to 2.50 percent year-on-year.

Prices were up 2.36 and 0.30 percent in goods and services, respectively. Accordingly, inflation decreased to 10.37 percent year-on-year in goods and to 3.73 percent year-on-year in services.

Inflation continued to slow year-on-year across all subcategories of services. Prices of services excluding catering and transport, which are relatively more demand-sensitive, remained stable over the past three months, while annual services inflation dropped to 1.24 percent. Prices for communication services continued to decline. On the other hand, soaring meat prices put an upward pressure on catering prices.