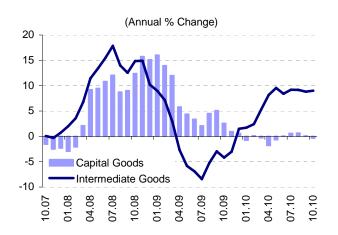

Based on the MIGs classification, prices of intermediate goods and capital goods declined month-on-month, while prices of durable goods increased on rising producer prices for white goods and furniture. Among non-durable goods, higher producer prices for textiles were balanced by lower producer prices for white meat and dairy products.

Overall, rising agricultural prices continue to weigh on consumer prices, whereas manufacturing industry prices have no significant effect.

| Changes in PPI based on MIGS Classification |                                |                                                     |                                                                                       |                                                                                                                    |                                                                                                                                                                                                                                                                                                                                                                          |                                                                                                                                                                                                                                                                                                                                                                                                                                                     |                                                                                                                                                                                                                                                                                                                                                                                                                                                                                                                                |                                                                                                                                                                                                                                                                                                                                                                                                                                                                                                                                                                                                         |                                                                                                                                                                                                                                                                                                                                                                                                                                                                                                                                                                                                                                                                              |                                                                                                                                                                                                                                                                                                                                                                                                                                                                                                                                                                                                                                                                                                                                                  |                                                                                                                                                                                                                                                                                                                                                                                                                                                                                                                                                                                                                                                                                                                                                                                                                       |                                                                                                                                                                                                                                                                                                                                                                     |                                                                                                                                                                                                                                                                                                                                                                                                                                                                                                                                                                                                                                                                                                                                                                                                                                                                                                                                                                |
|---------------------------------------------|--------------------------------|-----------------------------------------------------|---------------------------------------------------------------------------------------|--------------------------------------------------------------------------------------------------------------------|--------------------------------------------------------------------------------------------------------------------------------------------------------------------------------------------------------------------------------------------------------------------------------------------------------------------------------------------------------------------------|-----------------------------------------------------------------------------------------------------------------------------------------------------------------------------------------------------------------------------------------------------------------------------------------------------------------------------------------------------------------------------------------------------------------------------------------------------|--------------------------------------------------------------------------------------------------------------------------------------------------------------------------------------------------------------------------------------------------------------------------------------------------------------------------------------------------------------------------------------------------------------------------------------------------------------------------------------------------------------------------------|---------------------------------------------------------------------------------------------------------------------------------------------------------------------------------------------------------------------------------------------------------------------------------------------------------------------------------------------------------------------------------------------------------------------------------------------------------------------------------------------------------------------------------------------------------------------------------------------------------|------------------------------------------------------------------------------------------------------------------------------------------------------------------------------------------------------------------------------------------------------------------------------------------------------------------------------------------------------------------------------------------------------------------------------------------------------------------------------------------------------------------------------------------------------------------------------------------------------------------------------------------------------------------------------|--------------------------------------------------------------------------------------------------------------------------------------------------------------------------------------------------------------------------------------------------------------------------------------------------------------------------------------------------------------------------------------------------------------------------------------------------------------------------------------------------------------------------------------------------------------------------------------------------------------------------------------------------------------------------------------------------------------------------------------------------|-----------------------------------------------------------------------------------------------------------------------------------------------------------------------------------------------------------------------------------------------------------------------------------------------------------------------------------------------------------------------------------------------------------------------------------------------------------------------------------------------------------------------------------------------------------------------------------------------------------------------------------------------------------------------------------------------------------------------------------------------------------------------------------------------------------------------|---------------------------------------------------------------------------------------------------------------------------------------------------------------------------------------------------------------------------------------------------------------------------------------------------------------------------------------------------------------------|----------------------------------------------------------------------------------------------------------------------------------------------------------------------------------------------------------------------------------------------------------------------------------------------------------------------------------------------------------------------------------------------------------------------------------------------------------------------------------------------------------------------------------------------------------------------------------------------------------------------------------------------------------------------------------------------------------------------------------------------------------------------------------------------------------------------------------------------------------------------------------------------------------------------------------------------------------------|
| Monthly Percentage Change                   |                                |                                                     |                                                                                       |                                                                                                                    |                                                                                                                                                                                                                                                                                                                                                                          |                                                                                                                                                                                                                                                                                                                                                                                                                                                     |                                                                                                                                                                                                                                                                                                                                                                                                                                                                                                                                |                                                                                                                                                                                                                                                                                                                                                                                                                                                                                                                                                                                                         |                                                                                                                                                                                                                                                                                                                                                                                                                                                                                                                                                                                                                                                                              |                                                                                                                                                                                                                                                                                                                                                                                                                                                                                                                                                                                                                                                                                                                                                  |                                                                                                                                                                                                                                                                                                                                                                                                                                                                                                                                                                                                                                                                                                                                                                                                                       |                                                                                                                                                                                                                                                                                                                                                                     |                                                                                                                                                                                                                                                                                                                                                                                                                                                                                                                                                                                                                                                                                                                                                                                                                                                                                                                                                                |
| Oct 09                                      | Nov 09                         | Dec 09                                              | Jan 10                                                                                | Feb 10                                                                                                             | Mar 10                                                                                                                                                                                                                                                                                                                                                                   | Apr 10                                                                                                                                                                                                                                                                                                                                                                                                                                              | May 10                                                                                                                                                                                                                                                                                                                                                                                                                                                                                                                         | Jun 10                                                                                                                                                                                                                                                                                                                                                                                                                                                                                                                                                                                                  | Jul 10                                                                                                                                                                                                                                                                                                                                                                                                                                                                                                                                                                                                                                                                       | Aug 10                                                                                                                                                                                                                                                                                                                                                                                                                                                                                                                                                                                                                                                                                                                                           | Sept 10                                                                                                                                                                                                                                                                                                                                                                                                                                                                                                                                                                                                                                                                                                                                                                                                               | Oct 10                                                                                                                                                                                                                                                                                                                                                              | Annual                                                                                                                                                                                                                                                                                                                                                                                                                                                                                                                                                                                                                                                                                                                                                                                                                                                                                                                                                         |
| -0.41                                       | 0.63                           | 0.89                                                | 0.28                                                                                  | 0.66                                                                                                               | 3.06                                                                                                                                                                                                                                                                                                                                                                     | 1.80                                                                                                                                                                                                                                                                                                                                                                                                                                                | 0.00                                                                                                                                                                                                                                                                                                                                                                                                                                                                                                                           | -0.50                                                                                                                                                                                                                                                                                                                                                                                                                                                                                                                                                                                                   | 0.49                                                                                                                                                                                                                                                                                                                                                                                                                                                                                                                                                                                                                                                                         | 0.79                                                                                                                                                                                                                                                                                                                                                                                                                                                                                                                                                                                                                                                                                                                                             | 0.83                                                                                                                                                                                                                                                                                                                                                                                                                                                                                                                                                                                                                                                                                                                                                                                                                  | -0.22                                                                                                                                                                                                                                                                                                                                                               | 9.02                                                                                                                                                                                                                                                                                                                                                                                                                                                                                                                                                                                                                                                                                                                                                                                                                                                                                                                                                           |
| 0.03                                        | 0.67                           | -0.15                                               | -0.16                                                                                 | 0.36                                                                                                               | 0.59                                                                                                                                                                                                                                                                                                                                                                     | -0.72                                                                                                                                                                                                                                                                                                                                                                                                                                               | -0.59                                                                                                                                                                                                                                                                                                                                                                                                                                                                                                                          | 0.10                                                                                                                                                                                                                                                                                                                                                                                                                                                                                                                                                                                                    | 0.12                                                                                                                                                                                                                                                                                                                                                                                                                                                                                                                                                                                                                                                                         | -0.18                                                                                                                                                                                                                                                                                                                                                                                                                                                                                                                                                                                                                                                                                                                                            | 0.04                                                                                                                                                                                                                                                                                                                                                                                                                                                                                                                                                                                                                                                                                                                                                                                                                  | -0.45                                                                                                                                                                                                                                                                                                                                                               | -0.37                                                                                                                                                                                                                                                                                                                                                                                                                                                                                                                                                                                                                                                                                                                                                                                                                                                                                                                                                          |
| -1.63                                       | -0.01                          | 0.43                                                | -0.36                                                                                 | -0.92                                                                                                              | 0.28                                                                                                                                                                                                                                                                                                                                                                     | -0.48                                                                                                                                                                                                                                                                                                                                                                                                                                               | 0.78                                                                                                                                                                                                                                                                                                                                                                                                                                                                                                                           | 0.16                                                                                                                                                                                                                                                                                                                                                                                                                                                                                                                                                                                                    | -1.64                                                                                                                                                                                                                                                                                                                                                                                                                                                                                                                                                                                                                                                                        | 0.49                                                                                                                                                                                                                                                                                                                                                                                                                                                                                                                                                                                                                                                                                                                                             | 0.13                                                                                                                                                                                                                                                                                                                                                                                                                                                                                                                                                                                                                                                                                                                                                                                                                  | 1.23                                                                                                                                                                                                                                                                                                                                                                | 0.03                                                                                                                                                                                                                                                                                                                                                                                                                                                                                                                                                                                                                                                                                                                                                                                                                                                                                                                                                           |
| 1.23                                        | 0.20                           | -0.02                                               | 0.12                                                                                  | 0.54                                                                                                               | 0.73                                                                                                                                                                                                                                                                                                                                                                     | 0.45                                                                                                                                                                                                                                                                                                                                                                                                                                                | -0.49                                                                                                                                                                                                                                                                                                                                                                                                                                                                                                                          | -0.51                                                                                                                                                                                                                                                                                                                                                                                                                                                                                                                                                                                                   | 0.29                                                                                                                                                                                                                                                                                                                                                                                                                                                                                                                                                                                                                                                                         | -0.27                                                                                                                                                                                                                                                                                                                                                                                                                                                                                                                                                                                                                                                                                                                                            | 0.74                                                                                                                                                                                                                                                                                                                                                                                                                                                                                                                                                                                                                                                                                                                                                                                                                  | 0.17                                                                                                                                                                                                                                                                                                                                                                | 1.96                                                                                                                                                                                                                                                                                                                                                                                                                                                                                                                                                                                                                                                                                                                                                                                                                                                                                                                                                           |
| -0.12                                       | 4.31                           | 0.25                                                | 0.54                                                                                  | 4.88                                                                                                               | 1.99                                                                                                                                                                                                                                                                                                                                                                     | 0.91                                                                                                                                                                                                                                                                                                                                                                                                                                                | 0.47                                                                                                                                                                                                                                                                                                                                                                                                                                                                                                                           | -0.93                                                                                                                                                                                                                                                                                                                                                                                                                                                                                                                                                                                                   | 0.68                                                                                                                                                                                                                                                                                                                                                                                                                                                                                                                                                                                                                                                                         | 2.45                                                                                                                                                                                                                                                                                                                                                                                                                                                                                                                                                                                                                                                                                                                                             | -0.01                                                                                                                                                                                                                                                                                                                                                                                                                                                                                                                                                                                                                                                                                                                                                                                                                 | 0.15                                                                                                                                                                                                                                                                                                                                                                | 16.68                                                                                                                                                                                                                                                                                                                                                                                                                                                                                                                                                                                                                                                                                                                                                                                                                                                                                                                                                          |
|                                             | -0.41<br>0.03<br>-1.63<br>1.23 | -0.41 0.63<br>0.03 0.67<br>-1.63 -0.01<br>1.23 0.20 | Oct 09 Nov 09 Dec 09 -0.41 0.63 0.89 0.03 0.67 -0.15 -1.63 -0.01 0.43 1.23 0.20 -0.02 | Oct 09 Nov 09 Dec 09 Jan 10 -0.41 0.63 0.89 0.28 0.03 0.67 -0.15 -0.16 -1.63 -0.01 0.43 -0.36 1.23 0.20 -0.02 0.12 | Monthly           Oct 09         Nov 09         Dec 09         Jan 10         Feb 10           -0.41         0.63         0.89         0.28         0.66           0.03         0.67         -0.15         -0.16         0.36           -1.63         -0.01         0.43         -0.36         -0.92           1.23         0.20         -0.02         0.12         0.54 | Monthly Percent           Oct 09         Nov 09         Dec 09         Jan 10         Feb 10         Mar 10           -0.41         0.63         0.89         0.28         0.66         3.06           0.03         0.67         -0.15         -0.16         0.36         0.59           -1.63         -0.01         0.43         -0.36         -0.92         0.28           1.23         0.20         -0.02         0.12         0.54         0.73 | Monthly Percentage CF           Oct 09         Nov 09         Dec 09         Jan 10         Feb 10         Mar 10         Apr 10           -0.41         0.63         0.89         0.28         0.66         3.06         1.80           0.03         0.67         -0.15         -0.16         0.36         0.59         -0.72           -1.63         -0.01         0.43         -0.36         -0.92         0.28         -0.48           1.23         0.20         -0.02         0.12         0.54         0.73         0.45 | Monthly Percentage Change           Oct 09         Nov 09         Dec 09         Jan 10         Feb 10         Mar 10         Apr 10         May 10           -0.41         0.63         0.89         0.28         0.66         3.06         1.80         0.00           0.03         0.67         -0.15         -0.16         0.36         0.59         -0.72         -0.59           -1.63         -0.01         0.43         -0.36         -0.92         0.28         -0.48         0.78           1.23         0.20         -0.02         0.12         0.54         0.73         0.45         -0.49 | Monthly Percentage Change           Oct 09         Nov 09         Dec 09         Jan 10         Feb 10         Mar 10         Apr 10         May 10         Jun 10           -0.41         0.63         0.89         0.28         0.66         3.06         1.80         0.00         -0.50           0.03         0.67         -0.15         -0.16         0.36         0.59         -0.72         -0.59         0.10           -1.63         -0.01         0.43         -0.36         -0.92         0.28         -0.48         0.78         0.16           1.23         0.20         -0.02         0.12         0.54         0.73         0.45         -0.49         -0.51 | Monthly Percentage Change           Oct 09         Nov 09         Dec 09         Jan 10         Feb 10         Mar 10         Apr 10         May 10         Jun 10         Jul 10           -0.41         0.63         0.89         0.28         0.66         3.06         1.80         0.00         -0.50         0.49           0.03         0.67         -0.15         -0.16         0.36         0.59         -0.72         -0.59         0.10         0.12           -1.63         -0.01         0.43         -0.36         -0.92         0.28         -0.48         0.78         0.16         -1.64           1.23         0.20         -0.02         0.12         0.54         0.73         0.45         -0.49         -0.51         0.29 | Monthly Percentage Change           Oct 09         Nov 09         Dec 09         Jan 10         Feb 10         Mar 10         Apr 10         May 10         Jun 10         Jul 10         Aug 10           -0.41         0.63         0.89         0.28         0.66         3.06         1.80         0.00         -0.50         0.49         0.79           0.03         0.67         -0.15         -0.16         0.36         0.59         -0.72         -0.59         0.10         0.12         -0.18           -1.63         -0.01         0.43         -0.36         -0.92         0.28         -0.48         0.78         0.16         -1.64         0.49           1.23         0.20         -0.02         0.12         0.54         0.73         0.45         -0.49         -0.51         0.29         -0.27 | Nov 09 Nov 09 Dec 09 Jan 10 Feb 10 Mar 10 Apr 10 May 10 Jun 10 Jul 10 Aug 10 Sept 10    -0.41 0.63 0.89 0.28 0.66 3.06 1.80 0.00 -0.50 0.49 0.79 0.83    -0.03 0.67 -0.15 -0.16 0.36 0.59 -0.72 -0.59 0.10 0.12 -0.18 0.04    -1.63 -0.01 0.43 -0.36 -0.92 0.28 -0.48 0.78 0.16 -1.64 0.49 0.13    -1.23 0.20 -0.02 0.12 0.54 0.73 0.45 -0.49 -0.51 0.29 -0.27 0.74 | Monthly Percentage Change           Oct 09         Nov 09         Dec 09         Jan 10         Feb 10         Mar 10         Apr 10         May 10         Jun 10         Jul 10         Aug 10         Sept 10         Oct 10           -0.41         0.63         0.89         0.28         0.66         3.06         1.80         0.00         -0.50         0.49         0.79         0.83         -0.22           0.03         0.67         -0.15         -0.16         0.36         0.59         -0.72         -0.59         0.10         0.12         -0.18         0.04         -0.45           -1.63         -0.01         0.43         -0.36         -0.92         0.28         -0.48         0.78         0.16         -1.64         0.49         0.13         1.23           1.23         0.20         -0.02         0.12         0.54         0.73         0.45         -0.49         -0.51         0.29         -0.27         0.74         0.17 |