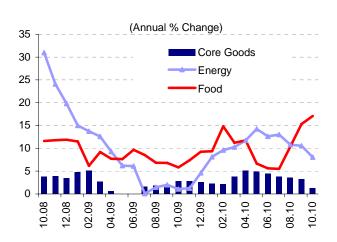

Energy prices rose by a mere 0.20 percent in October, largely due to the slight increase in fuel prices driven by higher international oil prices. The waning base effect of the sharp rise in electricity tariffs a year ago brought annual energy inflation down by 2.5 percentage points to 8.08 percent in October.

### **Central Bank of Turkey**

November 4, 2010

The rate of increase in prices of core goods (goods excluding food, energy, alcoholic beverages, tobacco and gold) slowed to 1.25 percent year-on-year. Although this decline was mostly attributable to the fading base effects from the 2009 tax incentives, the annual inflation in core goods continued to fall in tax-adjusted terms. Indeed, prices of durable goods (excluding gold) continued to fall in October, and the downtrend spread across all subcategories. New-season price increases in clothing and footwear were lower than the seasonal averages in recent years.

Central Bank of Turkey

November 4, 2010

Unprocessed food prices continued to rise in October amid soaring prices of vegetables, particularly record-high tomato prices (up 112.22 percent month-on-month). Thus, tomato added 1.16 percentage points to CPI inflation in two months. Due to the effect of the market entry of greenhouse crops on supply side over the coming period, tomato prices are likely to see a significant downward correction.

Meanwhile, chicken meat prices continued to decline (by -5.60 percent), whereas red meat prices continued to increase (by 1.60 percent). The rise in red meat prices had a stronger impact on October's processed meat prices, which surged by 3.07 percent. Prices for other processed food products also increased rapidly over the past two months. Accordingly, the annual inflation in food and non-alcoholic beverages rose by 1.75 percentage points to 17.08 percent, contributing 4.67 percentage points to the annual CPI inflation.