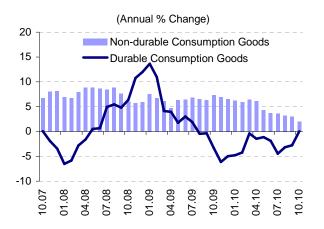

### **Central Bank of Turkey**

November 4, 2010

The rate of increase in prices of core goods (goods excluding food, energy, alcoholic beverages, tobacco and gold) slowed to 1.25 percent year-on-year. Although this decline was mostly attributable to the fading base effects from the 2009 tax incentives, the annual inflation in core goods continued to fall in tax-adjusted terms. Indeed, prices of durable goods (excluding gold) continued to fall in October, and the downtrend spread across all subcategories. New-season price increases in clothing and footwear were lower than the seasonal averages in recent years.