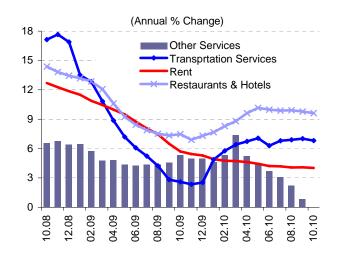

Prices were up 2.36 and 0.30 percent in goods and services, respectively. Accordingly, inflation decreased to 10.37 percent year-on-year in goods and to 3.73 percent year-on-year in services.

Inflation continued to slow year-on-year across all subcategories of services. Prices of services excluding catering and transport, which are relatively more demand-sensitive, remained stable over the past three months, while annual services inflation dropped to 1.24 percent. Prices for communication services continued to decline. On the other hand, soaring meat prices put an upward pressure on catering prices.

Meanwhile, chicken meat prices continued to decline (by -5.60 percent), whereas red meat prices continued to increase (by 1.60 percent). The rise in red meat prices had a stronger impact on October's processed meat prices, which surged by 3.07 percent. Prices for other processed food products also increased rapidly over the past two months. Accordingly, the annual inflation in food and non-alcoholic beverages rose by 1.75 percentage points to 17.08 percent, contributing 4.67 percentage points to the annual CPI inflation.