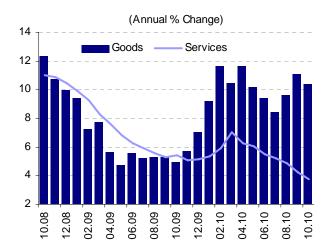

Prices were up 2.36 and 0.30 percent in goods and services, respectively. Accordingly, inflation decreased to 10.37 percent year-on-year in goods and to 3.73 percent year-on-year in services.

Inflation continued to slow year-on-year across all subcategories of services. Prices of services excluding catering and transport, which are relatively more demand-sensitive, remained stable over the past three months, while annual services inflation dropped to 1.24 percent. Prices for communication services continued to decline. On the other hand, soaring meat prices put an upward pressure on catering prices.