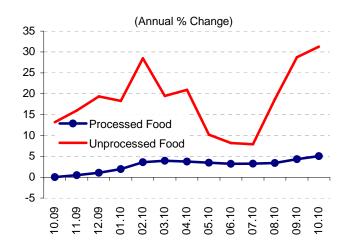

Central Bank of Turkey

November 4, 2010

Unprocessed food prices continued to rise in October amid soaring prices of vegetables, particularly record-high tomato prices (up 112.22 percent month-on-month). Thus, tomato added 1.16 percentage points to CPI inflation in two months. Due to the effect of the market entry of greenhouse crops on supply side over the coming period, tomato prices are likely to see a significant downward correction.

Meanwhile, chicken meat prices continued to decline (by -5.60 percent), whereas red meat prices continued to increase (by 1.60 percent). The rise in red meat prices had a stronger impact on October's processed meat prices, which surged by 3.07 percent. Prices for other processed food products also increased rapidly over the past two months. Accordingly, the annual inflation in food and non-alcoholic beverages rose by 1.75 percentage points to 17.08 percent, contributing 4.67 percentage points to the annual CPI inflation.

|                             | Monthly Perce | entage Change | Annual Percentage Change |              |  |
|-----------------------------|---------------|---------------|--------------------------|--------------|--|
|                             | October 2010  | October 2009  | October 2010             | October 2009 |  |
| СРІ                         | 1.83          | 2.41          | 8.62                     | 5.08         |  |
| 1. Goods                    | 2.36          | 3.00          | 10.37                    | 4.96         |  |
| Energy                      | 0.20          | 2.50          | 8.08                     | 1.10         |  |
| Unprocessed Foods           | 7.96          | 5.87          | 31.28                    | 13.18        |  |
| Processed Food              | 1.19          | 0.50          | 5.04                     | 0.01         |  |
| Goods excl. Energy and Food | 1.41          | 3.29          | 5.63                     | 6.16         |  |
| Core Goods                  | 2.06          | 4.00          | 1.25                     | 2.77         |  |
| Durable Goods               | -0.18         | 4.12          | 1.97                     | 4.42         |  |
| ex. Gold                    | -0.31         | 4.24          | 0.06                     | 2.50         |  |
| Semi-Durable Goods          | 2.18          | 3.62          | 6.24                     | 2.03         |  |
| Non-Durable Goods           | 3.23          | 2.24          | 15.94                    | 7.36         |  |
| 2. Services                 | 0.30          | 0.76          | 3.73                     | 5.42         |  |
| Rents                       | 0.40          | 0.47          | 4.01                     | 5.70         |  |
| Restaurants and Hotels      | 1.08          | 1.24          | 9.61                     | 7.48         |  |
| Transport                   | 0.41          | 0.59          | 6.81                     | 2.60         |  |
| Other                       | -0.16         | 0.72          | -0.06                    | 5.31         |  |
| Source: TURKSTAT, CBRT      |               |               |                          |              |  |