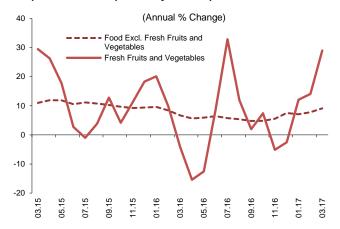

Prices in the food and non-alcoholic beverages group rose by 1.93 points and the group's annual inflation increased by 3.81 points to 12.53 percent in March. This was mainly driven by the rise in unprocessed food prices on account of fresh fruits as well as the low base. In the other unprocessed food group, red and white meat prices in addition to rice and legumes witnessed noteworthy price hikes. In the processed food group, month-on-month price increases remained

APRIL 4, 2017

high with 0.93 percent, and the group's annual inflation stood at 7.28 percent. In March, annual food inflation excluding fresh fruits and vegetables posted an uptick by 1.35 percent.

|                                                                                                                                                       | Monthly Per | Monthly Percent Change |          | <b>Annual Percent Change</b> |  |
|-------------------------------------------------------------------------------------------------------------------------------------------------------|-------------|------------------------|----------|------------------------------|--|
|                                                                                                                                                       | Mar.2017    | Mar.2016               | Mar.2017 | Mar.2016                     |  |
| CPI                                                                                                                                                   | 1.02        | -0.04                  | 11.29    | 7.46                         |  |
| 1. Goods                                                                                                                                              | 1.18        | -0.23                  | 12.47    | 6.86                         |  |
| Energy                                                                                                                                                | -0.95       | 0.60                   | 12.19    | 1.84                         |  |
| Food and nonalcoholic beverages                                                                                                                       | 1.93        | -1.53                  | 12.53    | 4.58                         |  |
| Unprocessed food                                                                                                                                      | 2.95        | -3.92                  | 18.28    | 0.22                         |  |
| Fresh fruits and vegetables                                                                                                                           | 5.24        | -6.90                  | 28.95    | -4.17                        |  |
| Other unprocessed food                                                                                                                                | 1.39        | -1.75                  | 12.61    | 2.88                         |  |
| Processed food                                                                                                                                        | 0.93        | 0.72                   | 7.28     | 8.85                         |  |
| Bread and cereals                                                                                                                                     | 0.86        | 0.70                   | 6.82     | 9.42                         |  |
| Other processed food                                                                                                                                  | 0.97        | 0.74                   | 7.55     | 8.56                         |  |
| Goods excluding energy and food                                                                                                                       | 1.53        | 0.42                   | 12.81    | 10.83                        |  |
| Core goods                                                                                                                                            | 1.95        | 0.45                   | 10.46    | 10.13                        |  |
| Durable goods (excluding gold)                                                                                                                        | 2.10        | 0.36                   | 10.21    | 11.82                        |  |
| Clothing and footwear <sup>(*)</sup>                                                                                                                  | 2.01        | 0.34                   | 8.54     | 9.01                         |  |
| Other core goods                                                                                                                                      | 1.69        | 0.67                   | 12.19    | 9.10                         |  |
| Alcoholic beverages and tobacco                                                                                                                       | 0.00        | 0.00                   | 21.71    | 12.79                        |  |
| Gold                                                                                                                                                  | -0.13       | 2.55                   | 25.36    | 17.77                        |  |
| 2. Services                                                                                                                                           | 0.63        | 0.38                   | 8.64     | 8.86                         |  |
| Rents                                                                                                                                                 | 0.48        | 0.48                   | 9.40     | 8.08                         |  |
| Restaurants and hotels                                                                                                                                | 0.70        | 0.65                   | 8.71     | 12.26                        |  |
| Transport                                                                                                                                             | 0.57        | 0.13                   | 9.20     | 5.61                         |  |
| Communication                                                                                                                                         | 0.00        | 0.00                   | 4.66     | 2.05                         |  |
| Other                                                                                                                                                 | 0.89        | 0.37                   | 9.38     | 10.84                        |  |
| 3. Core Measures                                                                                                                                      |             |                        |          |                              |  |
| B - CPI excluding unprocessed food, energy, alcoholic beverages tobacco and gold                                                                      | 1.20        | 0.45                   | 9.07     | 9.32                         |  |
| C - CPI excluding energy, food and non-alcoholic<br>beverages, alcoholic beverages, tobacco and gold<br>D - CPI excluding unprocessed food, alcoholic | 1.25        | 0.41                   | 9.46     | 9.51                         |  |
| beverages and tobacco Source: TurkStat.                                                                                                               | 0.82        | 0.51                   | 9.75     | 8.23                         |  |