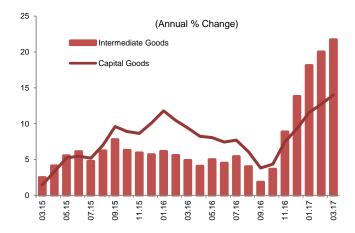

According to the Main Industrial Groupings (MIGs), prices registered notable gains across all subcategories in March. The upswing in prices of intermediate goods was driven by iron-steel, textile, petrochemical and paper-cardboard products. Prices of durable goods rose on account of furniture prices, while those of non-durable goods increased due to clothing-textiles, processed meat and medication. Motor vehicles, in addition to parts and accessories thereof, drove the prices of capital goods upwards in this period. Hence, producer-driven cost pressures on consumer prices remained robust in March.