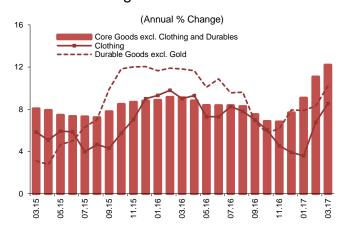

The seasonally-adjusted core inflation indicators based on 3-month-averages reveals a sustained increase in the underlying trend. The underlying trends of both services and core goods inflation moved upwards in this period.

Annual core goods inflation climbed by 1.63 points to 10.46 percent in March. Lagged effects of the depreciated Turkish lira remained apparent across sub-groups. Price increases in the clothing and footwear group stood well above past averages in March. Pioneered by soaring prices of automobiles, durable goods posted a price hike (3.97 percent month-on-month). Moreover, the February tax reductions notwithstanding, furniture and white goods saw rising prices. Core goods excluding clothing and durable goods recorded soaring prices as well, due to the exchange rate pass-through, and annual inflation in this group hit the highest level of the index history with 12.19 percent. This was led by rising prices in medication, maintenance-repair, personal care and domestic cleaning items.