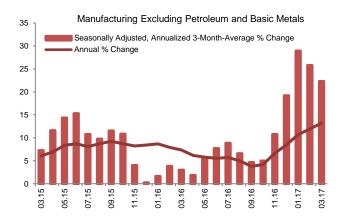

### ... D-PPI ...

Domestic producer prices rose by 1.04 percent in March, and annual PPI inflation increased by 0.73 points to 16.09 percent, which was led by the lagged effects of the exchange rate and international commodity prices. Annual inflation reached 18.01 percent in the manufacturing industry and 13.21 percent in the manufacturing industry, excluding petroleum and base metals. The seasonally-adjusted underlying trend of manufacturing industry prices excluding petroleum and base metals maintained its high level.