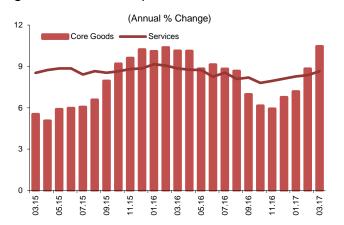

The contributions of sub-groups to annual CPI inflation reveal a month-on-month increase of 0.85, 0.45 and 0.10 points from the food, core goods and services groups, respectively, whereas that of the energy group decreased by 0.22 points. Meanwhile, the contribution from the alcohol and tobacco groups remained unchanged.

Prices of services rose by 0.63 percent in March, while the group's annual inflation inched up by 0.27 points to 8.64 percent. In this period, annual inflation increased in transport and other services, but remained flat in remaining groups. On the transport services front, prices increased

Annual core goods inflation climbed by 1.63 points to 10.46 percent in March. Lagged effects of the depreciated Turkish lira remained apparent across sub-groups. Price increases in the clothing and footwear group stood well above past averages in March. Pioneered by soaring prices of automobiles, durable goods posted a price hike (3.97 percent month-on-month). Moreover, the February tax reductions notwithstanding, furniture and white goods saw rising prices. Core goods excluding clothing and durable goods recorded soaring prices as well, due to the exchange rate pass-through, and annual inflation in this group hit the highest level of the index history with 12.19 percent. This was led by rising prices in medication, maintenance-repair, personal care and domestic cleaning items.