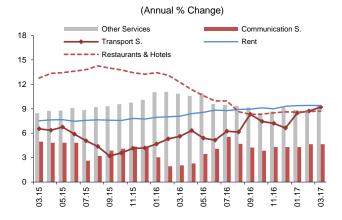

Prices of services rose by 0.63 percent in March, while the group's annual inflation inched up by 0.27 points to 8.64 percent. In this period, annual inflation increased in transport and other services, but remained flat in remaining groups. On the transport services front, prices increased

APRIL 4, 2017

due to cab and minibus fares. Prices of other services increased, mainly owing to package tour prices, which rose by 6.82 percent month-on-month. Additionally, amid the exchange rate effects and the high course of headline inflation, inflation increased in this group, especially in maintenance-repair, health and education services. Meanwhile, annual rent inflation sustained its high level with 9.40 percent.