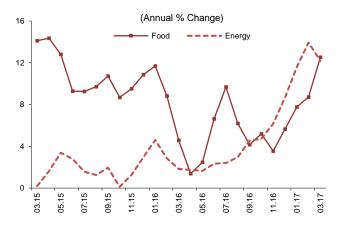

Energy prices decreased by 0.95 percent in March. Due to the decline in international oil prices, fuel and bottled gas witnessed falling prices by 2.61 and 1.27 percent, respectively. On the other hand, water and natural gas prices increased. Thus, annual energy inflation, which has increased since June, declined to 12.19 percent in this period.

Prices in the food and non-alcoholic beverages group rose by 1.93 points and the group's annual inflation increased by 3.81 points to 12.53 percent in March. This was mainly driven by the rise in unprocessed food prices on account of fresh fruits as well as the low base. In the other unprocessed food group, red and white meat prices in addition to rice and legumes witnessed noteworthy price hikes. In the processed food group, month-on-month price increases remained