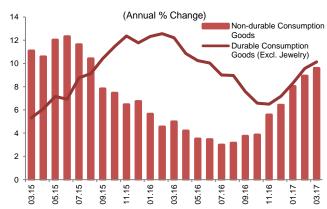

According to the Main Industrial Groupings (MIGs), prices registered notable gains across all subcategories in March. The upswing in prices of intermediate goods was driven by iron-steel, textile, petrochemical and paper-cardboard products. Prices of durable goods rose on account of furniture prices, while those of non-durable goods increased due to clothing-textiles, processed meat and medication. Motor vehicles, in addition to parts and accessories thereof, drove the prices of capital goods upwards in this period. Hence, producer-driven cost pressures on consumer prices remained robust in March.