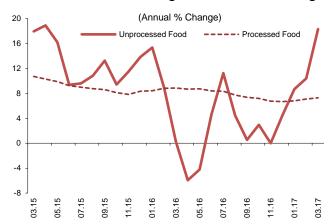

Prices in the food and non-alcoholic beverages group rose by 1.93 points and the group's annual inflation increased by 3.81 points to 12.53 percent in March. This was mainly driven by the rise in unprocessed food prices on account of fresh fruits as well as the low base. In the other unprocessed food group, red and white meat prices in addition to rice and legumes witnessed noteworthy price hikes. In the processed food group, month-on-month price increases remained

APRIL 4, 2017

high with 0.93 percent, and the group's annual inflation stood at 7.28 percent. In March, annual food inflation excluding fresh fruits and vegetables posted an uptick by 1.35 percent.

|                                                                                                                                                       | Monthly Per | Monthly Percent Change |          | <b>Annual Percent Change</b> |  |
|-------------------------------------------------------------------------------------------------------------------------------------------------------|-------------|------------------------|----------|------------------------------|--|
|                                                                                                                                                       | Mar.2017    | Mar.2016               | Mar.2017 | Mar.2016                     |  |
| CPI                                                                                                                                                   | 1.02        | -0.04                  | 11.29    | 7.46                         |  |
| 1. Goods                                                                                                                                              | 1.18        | -0.23                  | 12.47    | 6.86                         |  |
| Energy                                                                                                                                                | -0.95       | 0.60                   | 12.19    | 1.84                         |  |
| Food and nonalcoholic beverages                                                                                                                       | 1.93        | -1.53                  | 12.53    | 4.58                         |  |
| Unprocessed food                                                                                                                                      | 2.95        | -3.92                  | 18.28    | 0.22                         |  |
| Fresh fruits and vegetables                                                                                                                           | 5.24        | -6.90                  | 28.95    | -4.17                        |  |
| Other unprocessed food                                                                                                                                | 1.39        | -1.75                  | 12.61    | 2.88                         |  |
| Processed food                                                                                                                                        | 0.93        | 0.72                   | 7.28     | 8.85                         |  |
| Bread and cereals                                                                                                                                     | 0.86        | 0.70                   | 6.82     | 9.42                         |  |
| Other processed food                                                                                                                                  | 0.97        | 0.74                   | 7.55     | 8.56                         |  |
| Goods excluding energy and food                                                                                                                       | 1.53        | 0.42                   | 12.81    | 10.83                        |  |
| Core goods                                                                                                                                            | 1.95        | 0.45                   | 10.46    | 10.13                        |  |
| Durable goods (excluding gold)                                                                                                                        | 2.10        | 0.36                   | 10.21    | 11.82                        |  |
| Clothing and footwear <sup>(*)</sup>                                                                                                                  | 2.01        | 0.34                   | 8.54     | 9.01                         |  |
| Other core goods                                                                                                                                      | 1.69        | 0.67                   | 12.19    | 9.10                         |  |
| Alcoholic beverages and tobacco                                                                                                                       | 0.00        | 0.00                   | 21.71    | 12.79                        |  |
| Gold                                                                                                                                                  | -0.13       | 2.55                   | 25.36    | 17.77                        |  |
| 2. Services                                                                                                                                           | 0.63        | 0.38                   | 8.64     | 8.86                         |  |
| Rents                                                                                                                                                 | 0.48        | 0.48                   | 9.40     | 8.08                         |  |
| Restaurants and hotels                                                                                                                                | 0.70        | 0.65                   | 8.71     | 12.26                        |  |
| Transport                                                                                                                                             | 0.57        | 0.13                   | 9.20     | 5.61                         |  |
| Communication                                                                                                                                         | 0.00        | 0.00                   | 4.66     | 2.05                         |  |
| Other                                                                                                                                                 | 0.89        | 0.37                   | 9.38     | 10.84                        |  |
| 3. Core Measures                                                                                                                                      |             |                        |          |                              |  |
| B - CPI excluding unprocessed food, energy, alcoholic beverages tobacco and gold                                                                      | 1.20        | 0.45                   | 9.07     | 9.32                         |  |
| C - CPI excluding energy, food and non-alcoholic<br>beverages, alcoholic beverages, tobacco and gold<br>D - CPI excluding unprocessed food, alcoholic | 1.25        | 0.41                   | 9.46     | 9.51                         |  |
| beverages and tobacco Source: TurkStat.                                                                                                               | 0.82        | 0.51                   | 9.75     | 8.23                         |  |