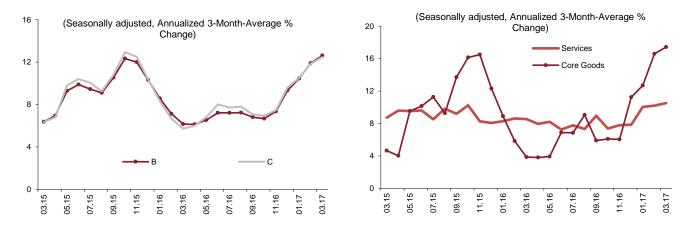

The seasonally-adjusted core inflation indicators based on 3-month-averages reveals a sustained increase in the underlying trend. The underlying trends of both services and core goods inflation moved upwards in this period.