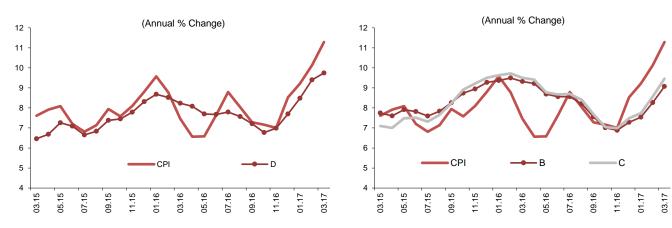

#### ... EVALUATIONS ...

In March, consumer prices rose by 1.02 percent, and annual consumer inflation increased by 1.16 points to 11.29 percent. The annual rate of change in the B and C indices increased by 0.8 and 0.9 points month-on-month to 9.07 and 9.46 percent, respectively.