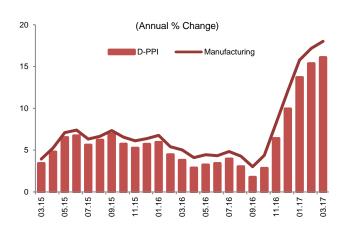

### ... D-PPI ...

Domestic producer prices rose by 1.04 percent in March, and annual PPI inflation increased by 0.73 points to 16.09 percent, which was led by the lagged effects of the exchange rate and international commodity prices. Annual inflation reached 18.01 percent in the manufacturing industry and 13.21 percent in the manufacturing industry, excluding petroleum and base metals. The seasonally-adjusted underlying trend of manufacturing industry prices excluding petroleum and base metals maintained its high level.