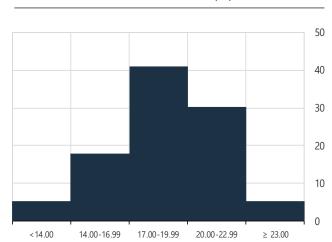

#### 24-Month Ahead Inflation Expectations

**Graph 5: Probability Distribution of 24-Month** Ahead CPI Inflation Expectations (%)

**Graph 6: Distribution of Point Estimates for** 24-Month Ahead CPI Inflation (%)