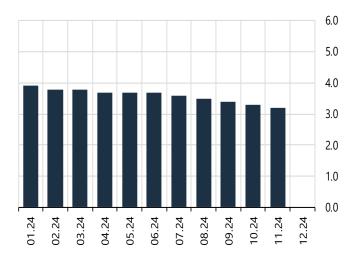

# **GDP Growth Rate Expectations**

**Graph 11: GDP Growth Rate Expectation for** 2024 (%)

**Graph 12: GDP Growth Rate Expectation for** 2025 (%)

The Survey of Market Participants is conducted on a monthly basis with a panel of 72 participants consisting of 54 experts from the financial sector and 18 experts from the real sector.