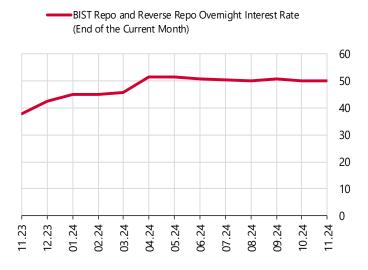

# **Interest Rate Expectations**

**Graph 7: BIST Repo and Reverse Repo Overnight** Interest Rate (%)

**Graph 8: One-week CBRT Repo Aution Interest Rate** (%)

# Survey of Market Participants Aggregated Results (\*)

|                                                                                                                       | Monthly Inflation 2nd Month             |                   | End of the Year              | End of the                  |                                        |                                     |                                         |
|-----------------------------------------------------------------------------------------------------------------------|-----------------------------------------|-------------------|------------------------------|-----------------------------|----------------------------------------|-------------------------------------|-----------------------------------------|
| What is your expectation of the CPI? (%)                                                                              | Current Month Next Month 2.01 1.67      | Ahead <b>3.74</b> | (J anuary-December)<br>44.81 | Next 12 Months <b>27.20</b> | (J anuary-December) 26.22              | Next 24 Months<br>18.33             | Next 5 Years<br>11.13                   |
| What is your expectation of the US Dollar rate in the interbank (Turkish Lira-TRY) (Please indicate in four decimals) | foreign exchange market?                |                   |                              |                             | End of the Current<br>Month<br>34.7455 | End of the Year <b>35.7205</b>      | End of the Next<br>12 Months<br>42.7475 |
| What is your expectation of the annual current account balance                                                        | ?((+)Surplus, (-)Deficit ) (\$ Billion) |                   |                              |                             |                                        | Current Year<br>(J anuary-December) | Next Year<br>(J anuary-Decembe          |
| What is your expectation of the GDP growth rate? ( (+) Increase                                                       | e, (-) Decrease ) (%)                   |                   |                              |                             |                                        | Current Year<br>(J anuary-December) | Next Year<br>(J anuary-Decembe<br>3.2   |
| What is your expectation of the Borsa Istanbul (BIST) Repo and                                                        | d Reverse Repo Market overnight intere  | st rate? (%)      |                              |                             |                                        |                                     | End of the<br>Current Month             |
| What is your expectation of one-week CBRT repo auction interest                                                       | est rate? (%)                           |                   |                              | End of the<br>Current Month | 3-Month Ahead<br><b>45.38</b>          | 12-Month Ahead<br><b>30.84</b>      | 24-Month<br>Ahead<br><b>21.07</b>       |