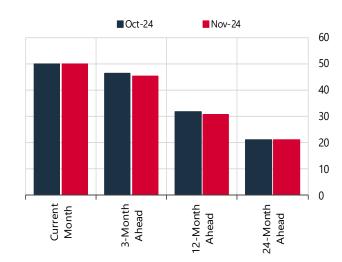

# **Interest Rate Expectations**

**Graph 7: BIST Repo and Reverse Repo Overnight** Interest Rate (%)

**Graph 8: One-week CBRT Repo Aution Interest Rate** (%)

# Survey of Market Participants Aggregated Results (\*)

|                                                                                                                       | Monthly Inflation 2nd Month             |                   | End of the Year              | End of the                  |                                        |                                     |                                         |
|-----------------------------------------------------------------------------------------------------------------------|-----------------------------------------|-------------------|------------------------------|-----------------------------|----------------------------------------|-------------------------------------|-----------------------------------------|
| What is your expectation of the CPI? (%)                                                                              | Current Month Next Month 2.01 1.67      | Ahead <b>3.74</b> | (J anuary-December)<br>44.81 | Next 12 Months <b>27.20</b> | (J anuary-December) 26.22              | Next 24 Months<br>18.33             | Next 5 Years<br>11.13                   |
| What is your expectation of the US Dollar rate in the interbank (Turkish Lira-TRY) (Please indicate in four decimals) | foreign exchange market?                |                   |                              |                             | End of the Current<br>Month<br>34.7455 | End of the Year <b>35.7205</b>      | End of the Next<br>12 Months<br>42.7475 |
| What is your expectation of the annual current account balance                                                        | ?((+)Surplus, (-)Deficit ) (\$ Billion) |                   |                              |                             |                                        | Current Year<br>(J anuary-December) | Next Year<br>(J anuary-Decembe          |
| What is your expectation of the GDP growth rate? ( (+) Increase                                                       | e, (-) Decrease ) (%)                   |                   |                              |                             |                                        | Current Year<br>(J anuary-December) | Next Year<br>(J anuary-Decembe<br>3.2   |
| What is your expectation of the Borsa Istanbul (BIST) Repo and                                                        | d Reverse Repo Market overnight intere  | st rate? (%)      |                              |                             |                                        |                                     | End of the<br>Current Month             |
| What is your expectation of one-week CBRT repo auction interest                                                       | est rate? (%)                           |                   |                              | End of the<br>Current Month | 3-Month Ahead<br><b>45.38</b>          | 12-Month Ahead<br><b>30.84</b>      | 24-Month<br>Ahead<br><b>21.07</b>       |