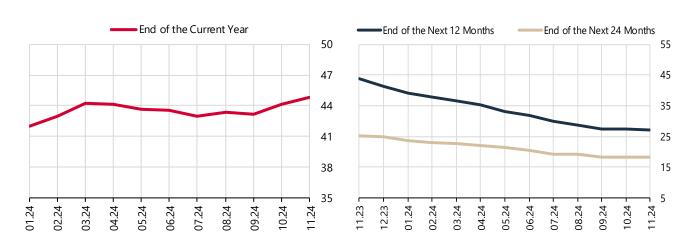

# **Annual Inflation Expectations**

**Graph 1: End of the Current Year Inflation** Expectation (%)

Graph 2: End of the Next 12 and 24 Months Inflation Expectation (%)