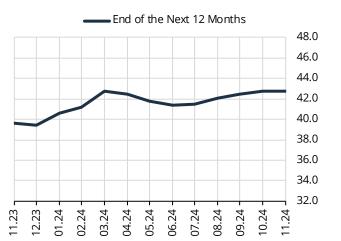

# **Annual Inflation Expectations**

**Graph 1: End of the Current Year Inflation** Expectation (%)

Graph 2: End of the Next 12 and 24 Months Inflation Expectation (%)