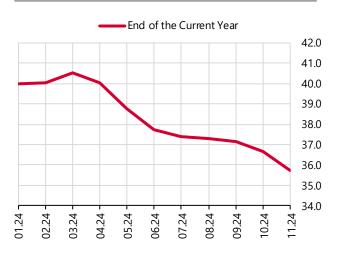

# **Annual Inflation Expectations**

**Graph 1: End of the Current Year Inflation** Expectation (%)

Graph 2: End of the Next 12 and 24 Months Inflation Expectation (%)