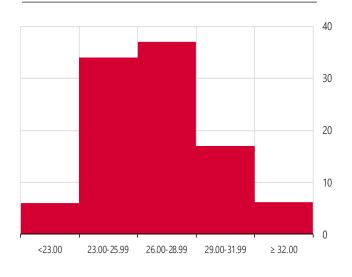

#### 12-Month Ahead Inflation Expectations

**Graph 3: Probability Distribution of 12-Month** Ahead CPI Inflation Expectations (%)

**Graph 4: Distribution of Point Estimates for** 12-Month Ahead CPI Inflation (%)