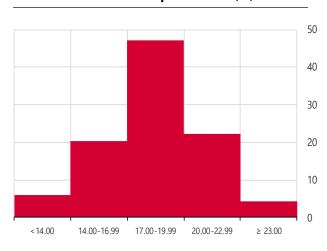

#### 12-Month Ahead Inflation Expectations

**Graph 3: Probability Distribution of 12-Month** Ahead CPI Inflation Expectations (%)

**Graph 4: Distribution of Point Estimates for** 12-Month Ahead CPI Inflation (%)