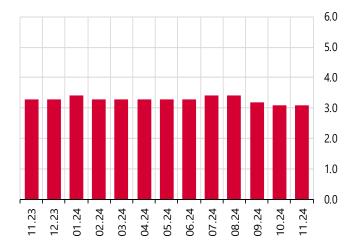

# **GDP Growth Rate Expectations**

**Graph 11: GDP Growth Rate Expectation for** 2024 (%)

**Graph 12: GDP Growth Rate Expectation for** 2025 (%)

The Survey of Market Participants is conducted on a monthly basis with a panel of 72 participants consisting of 54 experts from the financial sector and 18 experts from the real sector.