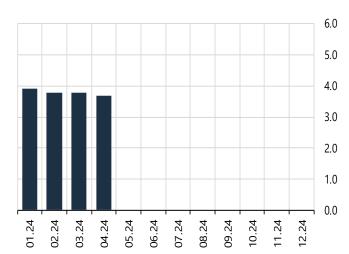

CPI Inflation (%)



### 24-Month Ahead Inflation Expectations





Graph 5: Distribution of Point Estimates for 24-Month Ahead CPI Inflation (%)



(\*) Detailed information related to the probability estimation and point estimation can be found on the CBRT's website under the headings "Statistics / Tendency Surveys / Survey of Market Participants / Metadata".

2

### **Interest Rate Expectations**

# Graph 6: BIST Repo and Reverse Repo Overnight Interest Rate (%)

 BIST Repo and Reverse Repo Overnight Interest Rate (End of the Current Month)



### Graph 7: One-week CBRT Repo Aution Interest Rate (%)



## **Exchange Rate Expectations**

#### Graph 8: US Dollar Rate Expectations (\$/TL)



3

### **GDP Growth Rate Expectations**



# Graph 9: GDP Growth Rate Expectations for 2024 (%)





The Survey of Market Participants is conducted on a monthly basis with a panel of 72 participants consisting of 54 experts from the financial sector and 18 experts from the real sector.

Expectations denote the modified mean for each variable.

The methodology and results are available at the web site <u>http://www.tcmb.gov.tr</u> under the menu "Statistics/ Tendency Surveys/ Survey of Market Participants". Historical results are also released under the menu "Statistics/ Statistical Data (EVDS)/ Survey of Market Participants".

The survey results are compiled from the responses of the participants and do not reflect the views or predictions of the Central Bank of the Republic of Türkiye.

4

5

# Survey of Market Participants Aggregated Results (\*)

| What is your expectation of one-wee