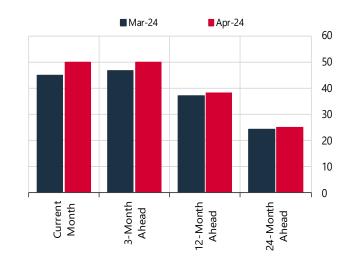

### **Interest Rate Expectations**

# Graph 6: BIST Repo and Reverse Repo Overnight Interest Rate (%)

 BIST Repo and Reverse Repo Overnight Interest Rate (End of the Current Month)