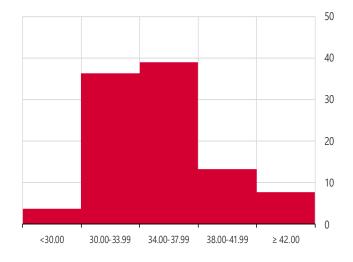

### **Distributions of 12 and 24 Month Ahead Inflation Expectations**

### **12-Month Ahead Inflation Expectations**

Graph 2: Probability Distribution of 12-Month Ahead CPI Inflation Expectations (%)