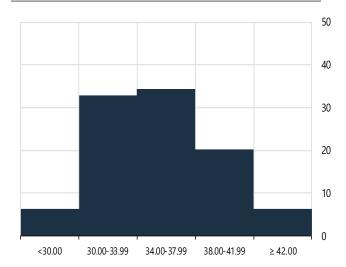

### 24-Month Ahead Inflation Expectations

Graph 5: Distribution of Point Estimates for 24-Month Ahead CPI Inflation (%)

(\*) Detailed information related to the probability estimation and point estimation can be found on the CBRT's website under the headings "Statistics / Tendency Surveys / Survey of Market Participants / Metadata".