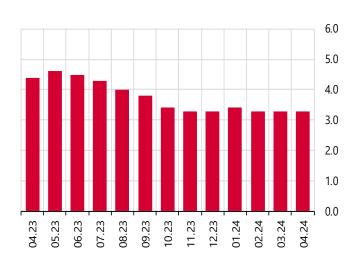

# Graph 9: GDP Growth Rate Expectations for 2024 (%)

The Survey of Market Participants is conducted on a monthly basis with a panel of 72 participants consisting of 54 experts from the financial sector and 18 experts from the real sector.