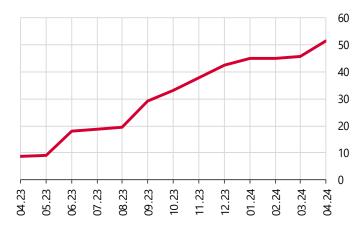

# **Annual Inflation Expectations**

### **Graph 1: Annual CPI Inflation Expectations** (%)