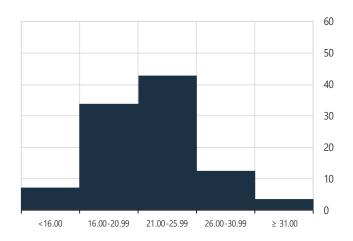

### 24-Month Ahead Inflation Expectations

Graph 5: Distribution of Point Estimates for 24-Month Ahead CPI Inflation (%)

(\*) Detailed information related to the probability estimation and point estimation can be found on the CBRT's website under the headings "Statistics / Tendency Surveys / Survey of Market Participants / Metadata".