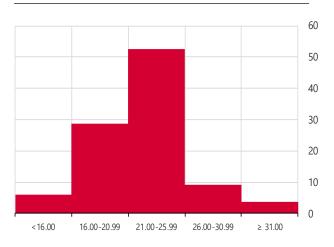

### **12-Month Ahead Inflation Expectations**

Graph 2: Probability Distribution of 12-Month Ahead CPI Inflation Expectations (%)

# Graph 3: Distribution of Point Estimates for 12-Month Ahead CPI Inflation (%)