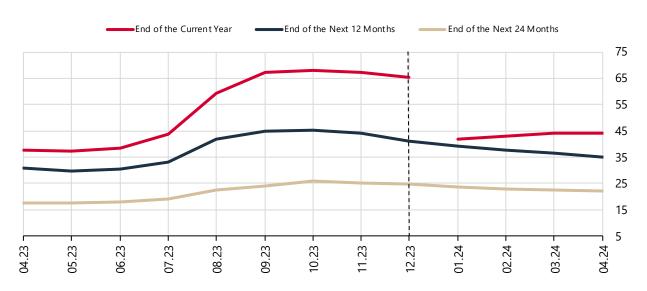

# **Annual Inflation Expectations**

### **Graph 1: Annual CPI Inflation Expectations** (%)