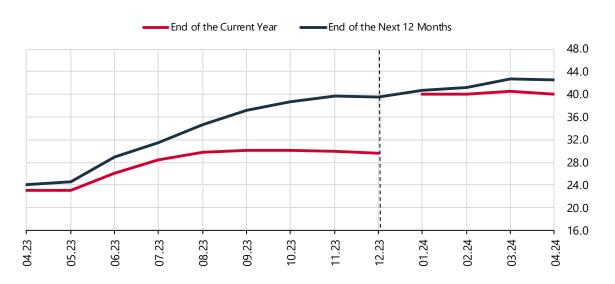

Ahead CPI Inflation Expectations (%)

# Graph 3: Distribution of Point Estimates for 12-Month Ahead CPI Inflation (%)



### 24-Month Ahead Inflation Expectations





Graph 5: Distribution of Point Estimates for 24-Month Ahead CPI Inflation (%)



(\*) Detailed information related to the probability estimation and point estimation can be found on the CBRT's website under the headings "Statistics / Tendency Surveys / Survey of Market Participants / Metadata".

2

### **Interest Rate Expectations**

# Graph 6: BIST Repo and Reverse Repo Overnight Interest Rate (%)

 BIST Repo and Reverse Repo Overnight Interest Rate (End of the Current Month)



### Graph 7: One-week CBRT Repo Aution Interest Rate (%)



## **Exchange Rate Expectations**

#### Graph 8: US Dollar Rate Expectations (\$/TL)



3

### **GDP Growth Rate Expectations**



# Graph 9: GDP Growth Rate Expectations for 2024 (%)





The Survey of Market Participants is conducted on a monthly basis with a panel of 72 participants consisting of 54 experts from the financial sector and 18 experts from the real sector.

Expectations denote the modified mean for each variable.

The methodology and results are available at the web site <u>http://www.tcmb.gov.tr</u> under the menu "Statistics/ Tendency Surveys/ Survey of Market Participants". Historical results are also released under the menu "Statistics/ Statistical Data (EVDS)/ Survey of Market Participants".

The survey results are compiled from the responses of the participants and do not reflect the views or predictions of the Central Bank of the Republic of Türkiye.