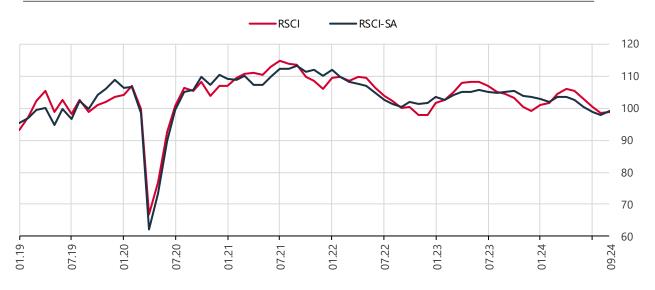

## **Business Tendency Statistics and Real Sector Confidence Index (RSCI)**

Graph 1. Real Sector Confidence Index (RSCI) and Seasonally Adjusted RSCI

RSCI = 100: A stable outlook to the economic activity by the real sector agents covered by the Business Tendency Survey.

RSCI > 100: An optimistic outlook to the economic activity by the real sector agents covered by the Business Tendency Survey.

RSCI < 100: A pessimistic outlook to the economic activity by the real sector agents covered by the Business Tendency Survey.