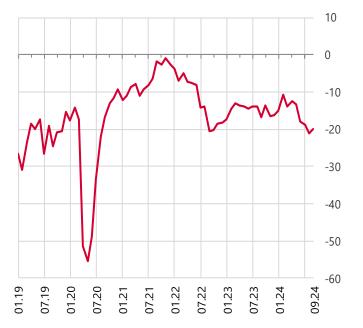

**Graph 2. Production, Export Orders and Domestic Orders for the Last Three Months** (Balance)

**Graph 3. Current Total Orders** 

(Balance)

**Graph 4. Current Stock of Finished Products** (Balance)

**Graph 5. Production, Domestic Orders and Export Orders for the Next Three Months** (Balance)