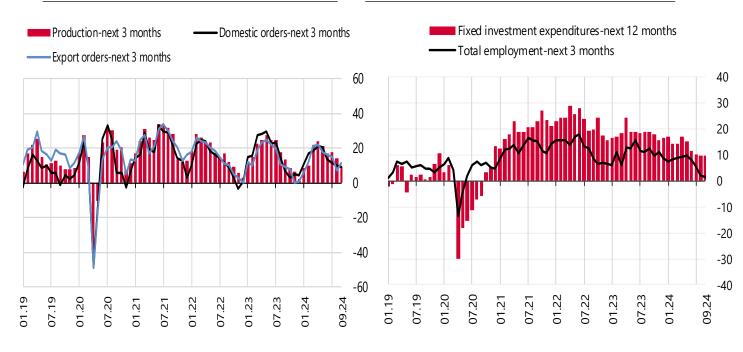

**Graph 2. Production, Export Orders and Domestic Orders for the Last Three Months** (Balance)

**Graph 3. Current Total Orders** 

(Balance)

**Graph 4. Current Stock of Finished Products** (Balance)

**Graph 5. Production, Domestic Orders and Export Orders for the Next Three Months** (Balance)

Graph 6. Fixed Investment Expenditures for the Next Twelve Months and Total Employment for the Next Three Months (Balance)

**Graph 7. Unit Cost for the Last and Next Three Months** (Balance)

**Graph 8. Unit Cost and Selling Prices for the Next Three Months** (Balance)