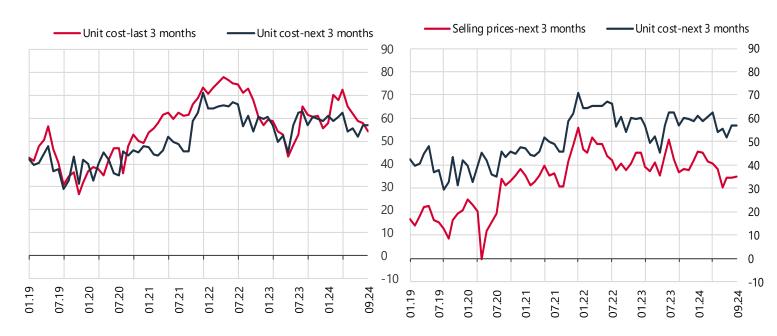

Graph 6. Fixed Investment Expenditures for the Next Twelve Months and Total Employment for the Next Three Months (Balance)

**Graph 7. Unit Cost for the Last and Next Three Months** (Balance)

**Graph 8. Unit Cost and Selling Prices for the Next Three Months** (Balance)