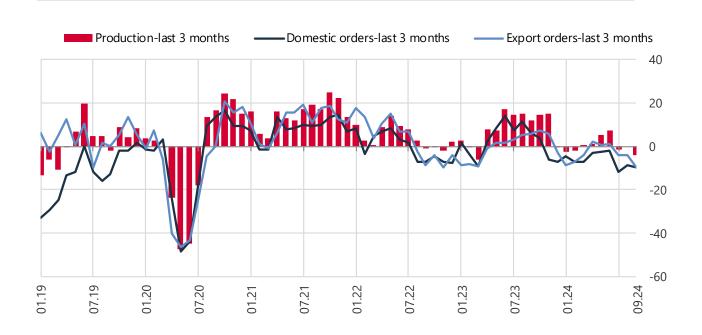

**Graph 2. Production, Export Orders and Domestic Orders for the Last Three Months** (Balance)

**Graph 3. Current Total Orders** 

(Balance)

**Graph 4. Current Stock of Finished Products** (Balance)

**Graph 5. Production, Domestic Orders and Export Orders for the Next Three Months** (Balance)