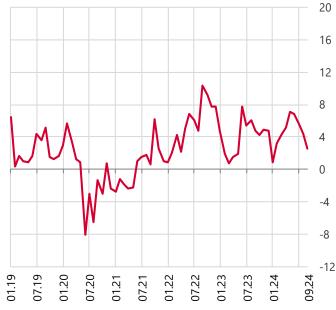

## **Business Tendency Statistics and Real Sector Confidence Index (RSCI)**

Graph 1. Real Sector Confidence Index (RSCI) and Seasonally Adjusted RSCI

RSCI = 100: A stable outlook to the economic activity by the real sector agents covered by the Business Tendency Survey.

RSCI > 100: An optimistic outlook to the economic activity by the real sector agents covered by the Business Tendency Survey.

RSCI < 100: A pessimistic outlook to the economic activity by the real sector agents covered by the Business Tendency Survey.