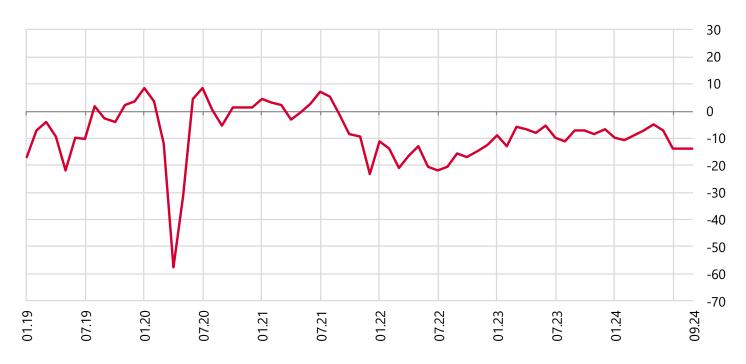

**Graph 2. Production, Export Orders and Domestic Orders for the Last Three Months** (Balance)

**Graph 3. Current Total Orders** 

(Balance)

**Graph 4. Current Stock of Finished Products** (Balance)

**Graph 5. Production, Domestic Orders and Export Orders for the Next Three Months** (Balance)